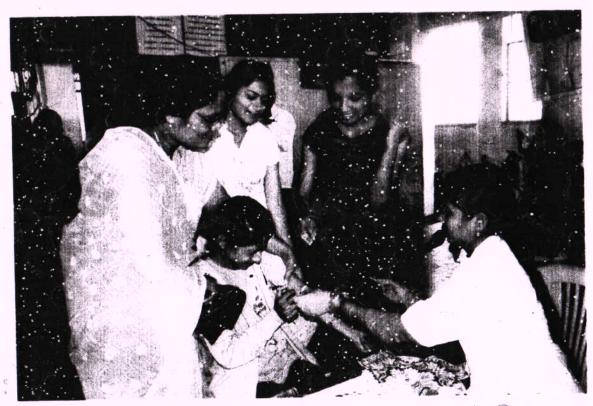

### मालती वसंतदादा पाटील कन्या महाविद्यालय, इस्लामपूर

पदवी व पदव्युत्तर मराठी विभाग द्वारा आयोजित

अग्रणी महाविद्यालय अंतर्गत

'८ मार्च जागतिक महिला दिन'

अहवाल

सन: - २०२०-२०२१

भारत सरकारच्या दि. २५ फेब्रुवारी २०२० च्या राजपत्रान्वये 'The sexual Harassment of Woman at workplace (preventation, prohibition, redressal) act. 2013 नुसार महाविद्यालयीन पाळतीवर स्थापन केलेली 'अंतर्गत महिला तक्रार निवारण समिती' आहे.

भारत सरकारच्या परीपात्रानुसार शनिवारी दि. ८ मार्च २०२१ रोजी 'अंतर्गत महिला तक्रार निवारण समिती' च्या वतीने जागतिक महिला दिन मालती वसंतदादा पाटील कन्या महाविद्यालय, इस्लामपूर येथे साजरा करण्यात आला.

महिला उद्योजिका सौ. पूनम पवार यांनी महिला सबलीकरण या विषयावर व्याख्यान दिले भारतीय स्त्रियांना नेहमीच अबला म्हणले गेले आहे. स्त्री ही अबला नसून ती सबला आहे. हे अनेक छोट्या छोट्या उद्योगांची माहिती देऊन पटवून दिले. आपण आपल्या पायावर उभे राहू शकतो आपली उपजीविका स्वतःच केली पाहिजे अत्याचार होत असेल तर दुसऱ्यांवर अवलंबून न राहता आपणच आपला मार्ग निवडला पाहिजे. यासाठी छोट्या मोठ्या उद्योगांच्या माध्यमातून साध्य करता येते. आपण मिळविलेला एक रुपया हा महत्वाचा आहे. आपल्याला मान सन्मान प्राप्त करून देतो म्हणून आपण आपलाच मार्ग निवडला पाहिजे.

या कार्यक्रमाचे अध्यक्ष महाविद्यालाचे प्राचार्य डॉ. अंकुश बेलवटकर यांनी आपल्या अध्यक्षीय मनोगतातून छोट्या उद्योग विषयक मार्गदर्शन करण्यासाठी व्याख्याने महाविद्यालयात आयोजित केली जातात. असे सांगितले. विद्यार्थिनीनी आपल्या स्वतःचा उत्कर्ष करण्यासाठी प्रयत्नशील राहिले पाहिजे. असे विचार मांडले. कार्यक्रमाचे स्वागत व प्रास्ताविक प्रा.डॉ.शीला रत्नाकर यांनी केले. आपल्या प्रास्ताविकात ८ मार्च या जागतिक महिला दिनाचे महत्व विषद केले पाहुण्याची ओळख प्रा. निलेश डामसे यांनी करून दिली. प्रा.डॉ. स्नेहल हेगिष्टे यांनी आभार प्रदर्शन केले सूत्रसंचालन कु. वैष्णवी घोरड यांनी केले अशा प्रकारे कार्यक्रम संपन्न झाला.