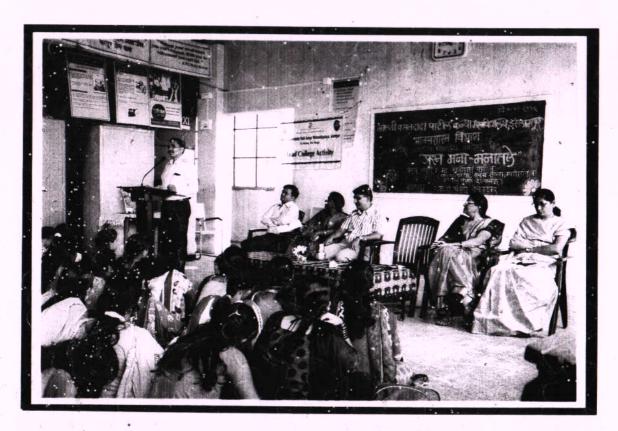

# 'वैयक्तिक सौंदर्य सर्वांगीण विकासाचा महत्त्वाचा भाग'

इस्लामपूर : शहर वार्ताहर वैयक्तिक सौंदर्य

व्यक्तीच्या सर्वांगीण विकासातील महत्त्वाचा भाग आहे, असे मत सौंदर्यतज्ञ स्वाती साळुंखे यांनी व्यक्त केलें.

येथील मालती वसंतदादा पाटील कन्या महाविद्यालयामध्ये अग्रणी महाविद्यालयामध्ये अग्रणी महाविद्यालय योजनेअंतर्गत गृहशास्त्र विभागातर्फे 'व्यक्तीगत सौंदर्य संवर्धन' या विषयावर चर्चासत्र झाले. त्यावेळी साळुंखे बोलत होत्या. प्रा.डॉ. एस. थोरात अध्यक्षस्थानी होते.

प्रा.डॉ. संजीवनी पाटील यांनी मनोगत व्यक्त केले. दुसऱ्या सन्नामध्ये विद्यार्थीनींना वैयक्तिक सौँदर्याच्या टिप्स दिल्या. गृहशास्त्र विभागप्रमुख प्रा.डॉ. वर्षा पाटील यांनी स्वागत केले. अर्चना देशमुख हिने सूत्रसंचालन केले. यावेळी प्राचार्य अंकुश बेलवटकर; प्रा. डॉ. अशोक मरळे, प्रा.डॉ. मेघा पाटील, पी. एस. पाटील आदी उपस्थित होते. प्रा. डॉ. शीला स्त्नाकर यांनी आभार मानलेख