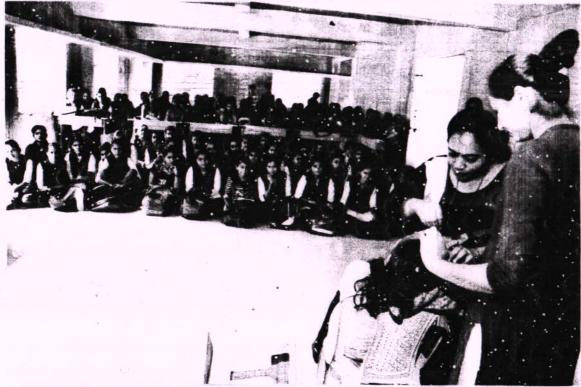

या चर्चा मन्नामध्ये प्रमुख मार्गदर्शक सौ. स्वाती साळुखे या होत्या यांनी वैयक्तिक स्वच्छना व सौंदर्य या विषयावर विद्यार्थ्यांना मार्गदर्शन केले नैसर्गिक सौंदर्य जोपासन असताना वैयक्तिक स्वच्छता व सौंदर्य या विषयांवर विद्यार्थ्यांना मार्गदर्शन केले नैसर्गिक सौंदर्य जोपासत असताना वैयक्तिक स्वच्छता फार महत्वाची आहे आपत्या व्यक्तिमत्व विकासातील मौंदर्य हे फार महत्वाची भूमिका बजावते. असे प्रतिपादन केले, त्या वरोवरच मेकप, मेकपचे प्रकार, केसगळतीवरील उपाय, हेअर स्टाईलचे, आयर्ब्रोचे, हेअर कटींगचे प्रकार सारी वेअर इ. विषयी प्रात्याक्षिकासह मार्गदर्शन केले. विद्यार्थीनींच्या वैयक्तिक समण्याविषयी शंका निरसण केले

-पन्तिस्थान्ये रत्यागत व सारताविक करतामा हैं . वथा पार्टल.

इस्लामपूर : येथील मालती महाविद्यालयातील कार्यशाळेत बोलताना स्वाती साळुंखे.

# 'वैयक्तिक सौंदर्य सर्वांगीण विकासाचा महत्त्वाचा भाग'

इस्लामपूर : शहर वार्ताहर वैयक्तिक सौंदर्य

व्यक्तीच्या सर्वांगीण विकासातील महत्त्वाचा भाग आहे, असे मत सौंदर्यतज्ञ स्वाती साळुंखे यांनी व्यक्त केलें.