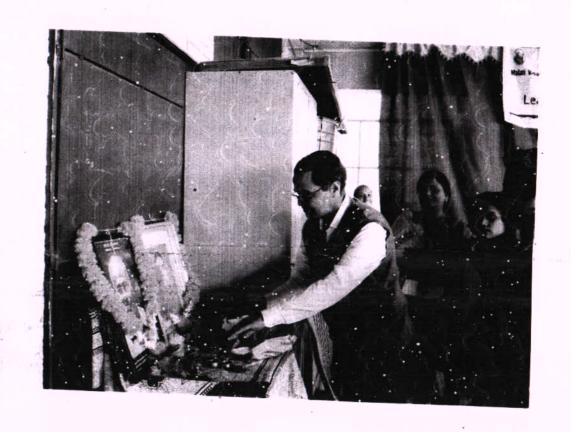

पदवी व पदव्युत्तर मराठी विभाग द्वारा अग्रणी महाविद्यालय अंतर्गत 'अंतर्गत महिला तक्रार निवारण समिती'

आयोजित

'आंतरराष्ट्रीय महिला दिनानिमित्त'

'महिला सबलीकरण'

दि. ८ मार्च, २०२१

कार्यक्रम पत्रिका

प्रतिमा पूजन व दीप प्रज्वलन - पाहुण्यांच्या हस्ते

स्वागत व प्रास्ताविक - प्रा.डॉ.शीला रत्नाकर

प्रमुख अतिथी - सौ. पूनम पवार

महिला उद्योजिका

अध्यक्ष - प्राचार्य डॉ. अंकुश बेलवटकर

आभार - प्रा. डॉ. सौ. स्नेहल हेगिष्ट्ये

सूत्रसंचालन - कु. वैष्णवी घोरड