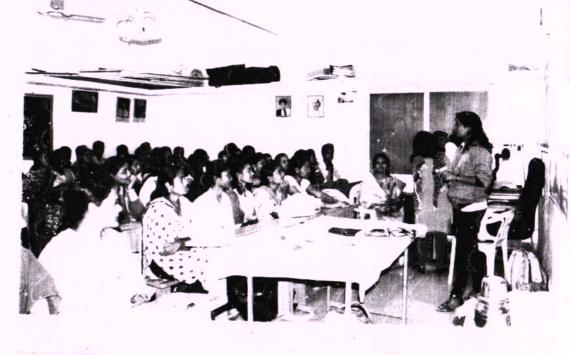

## एकदिवसीय चर्चासत्र

मार्कती वसंतदादा पाटील कन्या महाविद्यालयामध्ये सिध्दी लेडीज ब्युटी पार्लर इस्लामपूर यांच्या संयुक्त विद्यमाने शनिवार दिनांक २१ सप्टें २०१९ रोजी सकाळी ९:३० ते ४:३० या वेळेत दोन सन्नामध्ये 'व्यक्तिगत सौंदर्य संवर्धन' या विषयांवर गृहशास्त्र विभागाने अग्रणी महाविदयालय कार्यक्रमाअंतर्गत चर्चासत्राचे आयोजन केले.

या चर्चा मन्नामध्ये प्रमुख मार्गदर्शक सौ. स्वाती साळुखे या होत्या यांनी वैयक्तिक स्वच्छना व सौंदर्य या विषयावर विद्यार्थ्यांना मार्गदर्शन केले नैसर्गिक सौंदर्य जोपासन असताना वैयक्तिक स्वच्छता व सौंदर्य या विषयांवर विद्यार्थ्यांना मार्गदर्शन केले नैसर्गिक सौंदर्य जोपासत असताना वैयक्तिक स्वच्छता फार महत्वाची आहे आपत्या व्यक्तिमत्व विकासातील मौंदर्य हे फार महत्वाची भूमिका बजावते. असे प्रतिपादन केले, त्या वरोवरच मेकप, मेकपचे प्रकार, केसगळतीवरील उपाय, हेअर स्टाईलचे, आयर्ब्रोचे, हेअर कटींगचे प्रकार सारी वेअर इ. विषयी प्रात्याक्षिकासह मार्गदर्शन केले. विद्यार्थीनींच्या वैयक्तिक समण्याविषयी शंका निरसण केले

द्सन्या, सत्रामध्ये तज मार्गदर्शक डां सौ. संजिवनी जगिटण पाटील (मानसणास्त्र विभाग प्रमुख) यांनी युवतीचे मानसिक आरोग्य याविषयी मार्गदर्शन केले त्यांनी आपला चेहरा हा आपले मन बोलत असतो, म्हणूनच ताण तणावाचा आपल्या चेहन्यावर एकंदरीत आरोग्यावर विपरीत परिणाम होतो व आपल्या वैयक्तिक सौंदर्य मध्ये अडसर निर्माण होतो, म्हणनूच मुलींना आपले मानसिक आरोग्य जपले पाहिजे. छोट्या छोट्या गोण्टींचा ताण न घेता समस्यांना सामोरे जावे. असे मत त्यांनी व्यक्त केले

कार्यक्रमाच्या अध्यक्षस्थांनी डॉ एस. डी. थोरात होते. त्यांनी आपल्या बौध्टीक क्षमता, हुशारी, अभ्यासावरोवरच आपला पेहराव, आपले व्यक्तिमत्व उठावदार करण्यासाठी साहयभूत ठरते 'असे मत व्यक्त केले. डॉ स्नेहल हेगिस्टे, प्रा. सौ वृपाली पाटील, प्रा, सौ, कल्पना गुंजवटे यांनी सन अध्यक्ष म्हणून काम पाहिले ग्रहणास्त्र विभाग प्रमुख डॉ वर्षा, पाटील यांनी चर्चासत्राचा उद्देश प्रास्ताविकेमध्ये सांगून मान्यवराचे स्वागत केले. कु अर्चना देशमुख यांनी सूत्रसंचालन केले. डॉ. शीला रत्नाकर यांनी आभार मानले. या चर्चासत्रा साठी प्राचार्य डॉ. अंकुश बेलवटकर यांचे मोलाचे सहकार्य व मार्गदर्शन मिळाले महाविदयालयातील सर्व स्टाफ, ज्यू कॉलेजमधील सर्व विदयार्थी 'व स्टाफ उपस्थित होता.