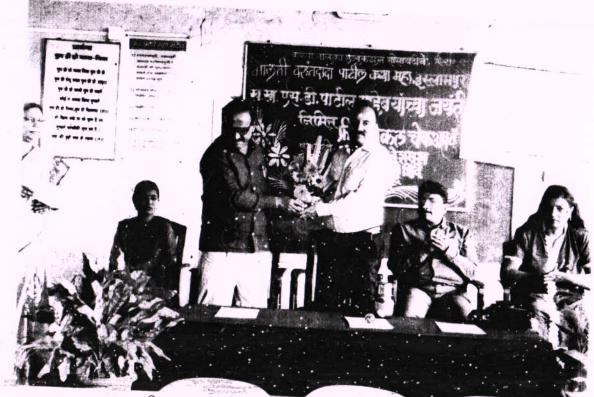

### मालती वसंतदादा पाटील कन्या महाविद्यालय, इस्लामपूर

पदवी व पदव्युत्तर मराठी विभाग द्वारा आयोजित

अग्रणी महाविद्यालय अंतर्गत

'८ मार्च जागतिक महिला दिन'

अहवाल

सन: - २०२०-२०२१

भारत सरकारच्या दि. २५ फेब्रुवारी २०२० च्या राजपत्रान्वये 'The sexual Harassment of Woman at workplace (preventation, prohibition, redressal) act. 2013 नुसार महाविद्यालयीन पाळतीवर स्थापन केलेली 'अंतर्गत महिला तक्रार निवारण समिती' आहे.

भारत सरकारच्या परीपात्रानुसार शनिवारी दि. ८ मार्च २०२१ रोजी 'अंतर्गत महिला तक्रार निवारण समिती' च्या वतीने जागतिक महिला दिन मालती वसंतदादा पाटील कन्या महाविद्यालय, इस्लामपूर येथे साजरा करण्यात आला.

महिला उद्योजिका सौ. पूनम पवार यांनी महिला सबलीकरण या विषयावर व्याख्यान दिले भारतीय स्त्रियांना नेहमीच अबला म्हणले गेले आहे. स्त्री ही अबला नसून ती सबला आहे. हे अनेक छोट्या छोट्या उद्योगांची माहिती देऊन पटवून दिले. आपण आपल्या पायावर उभे राहू शकतो आपली उपजीविका स्वतःच केली पाहिजे अत्याचार होत असेल तर दुसऱ्यांवर अवलंबून न राहता आपणच आपला मार्ग निवडला पाहिजे. यासाठी छोट्या मोठ्या उद्योगांच्या माध्यमातून साध्य करता येते. आपण मिळविलेला एक रुपया हा महत्वाचा आहे. आपल्याला मान सन्मान प्राप्त करून देतो म्हणून आपण आपलाच मार्ग निवडला पाहिजे.

या कार्यक्रमाचे अध्यक्ष महाविद्यालाचे प्राचार्य डॉ. अंकुश बेलवटकर यांनी आपल्या अध्यक्षीय मनोगतातून छोट्या उद्योग विषयक मार्गदर्शन करण्यासाठी व्याख्याने महाविद्यालयात आयोजित केली जातात. असे सांगितले. विद्यार्थिनीनी आपल्या स्वतःचा उत्कर्ष करण्यासाठी प्रयत्नशील राहिले पाहिजे. असे विचार मांडले. कार्यक्रमाचे स्वागत व प्रास्ताविक प्रा.डॉ.शीला रत्नाकर यांनी केले. आपल्या प्रास्ताविकात ८ मार्च या जागतिक महिला दिनाचे महत्व विषद केले पाहुण्याची ओळख प्रा. निलेश डामसे यांनी करून दिली. प्रा.डॉ. स्नेहल हेगिष्टे यांनी आभार प्रदर्शन केले सूत्रसंचालन कु. वैष्णवी घोरड यांनी केले अशा प्रकारे कार्यक्रम संपन्न झाला.