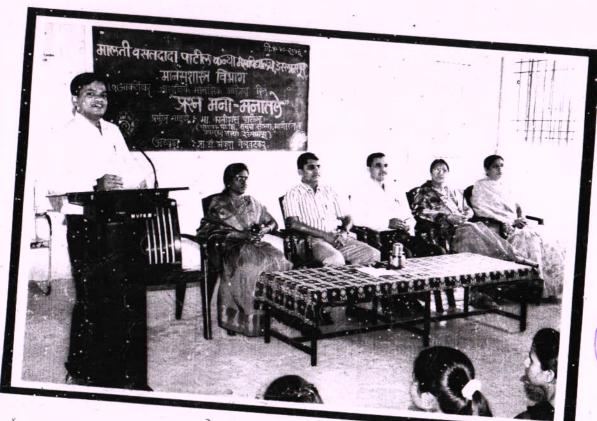

वाळवा तालुका एज्युकेशन सांसायटीच

मालती वसंतदादा पाटील कन्या महाविद्यालय, इस्लामपूर व सिद्धि लेडीज ब्युटीपार्लर, इस्लामपूर यांच्या संयुक्त विद्यमाने

गृहशास्त्र विभागाच्या वतीने अग्रणी महाविद्यालय योजनेतर्गत

# 'व्यक्तिगत सौंदर्य संवर्धन'

- एकदिवयीय नर्गास्त्र

दि. २१ सप्टेंबर २०१९

# उद्घाटन समारंभ

- ः दीपप्रज्वलन प्रमुख मान्यवर
- · स्वागत व प्रास्ताविक डॉ. सौ. वर्षा पाटील
- अध्यक्ष डॉ. संजय थोरात .
- आधार प्रा. सौ. वृषाली पाटील
- 💠 सूत्रसंचालन 🏻 कु. अर्चना देशमुख

वाळवा नालुका एज्युकेशन मामायटीच

## एकदिवसीय चर्चासत्र

मार्कती वसंतदादा पाटील कन्या महाविद्यालयामध्ये सिध्दी लेडीज ब्युटी पार्लर इस्लामपूर यांच्या संयुक्त विद्यमाने शनिवार दिनांक २१ सप्टें २०१९ रोजी सकाळी ९:३० ते ४:३० या वेळेत दोन सन्नामध्ये 'व्यक्तिगत सौंदर्य संवर्धन' या विषयांवर गृहशास्त्र विभागाने अग्रणी महाविदयालय कार्यक्रमाअंतर्गत चर्चासत्राचे आयोजन केले.

या चर्चा मन्नामध्ये प्रमुख मार्गदर्शक सौ. स्वाती साळुखे या होत्या यांनी वैयक्तिक स्वच्छना व सौंदर्य या विषयावर विद्यार्थ्यांना मार्गदर्शन केले नैसर्गिक सौंदर्य जोपासन असताना वैयक्तिक स्वच्छता व सौंदर्य या विषयांवर विद्यार्थ्यांना मार्गदर्शन केले नैसर्गिक सौंदर्य जोपासत असताना वैयक्तिक स्वच्छता फार महत्वाची आहे आपत्या व्यक्तिमत्व विकासातील मौंदर्य हे फार महत्वाची भूमिका बजावते. असे प्रतिपादन केले, त्या वरोवरच मेकप, मेकपचे प्रकार, केसगळतीवरील उपाय, हेअर स्टाईलचे, आयर्ब्रोचे, हेअर कटींगचे प्रकार सारी वेअर इ. विषयी प्रात्याक्षिकासह मार्गदर्शन केले. विद्यार्थीनींच्या वैयक्तिक समण्याविषयी शंका निरसण केले