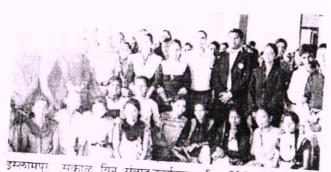

### मालती वसंतदादा पाटील कन्या महाविद्यालय, इस्लामपूर

पदवी व पदव्युत्तर मराठी विभाग द्वारा आयोजित

अग्रणी महाविद्यालय अंतर्गत

'८ मार्च जागतिक महिला दिन'

अहवाल

सन: - २०२०-२०२१

भारत सरकारच्या दि. २५ फेब्रुवारी २०२० च्या राजपत्रान्वये 'The sexual Harassment of Woman at workplace (preventation, prohibition, redressal) act. 2013 नुसार महाविद्यालयीन पाळतीवर स्थापन केलेली 'अंतर्गत महिला तक्रार निवारण समिती' आहे.

भारत सरकारच्या परीपात्रानुसार शनिवारी दि. ८ मार्च २०२१ रोजी 'अंतर्गत महिला तक्रार निवारण समिती' च्या वतीने जागतिक महिला दिन मालती वसंतदादा पाटील कन्या महाविद्यालय, इस्लामपूर येथे साजरा करण्यात आला.

महिला उद्योजिका सौ. पूनम पवार यांनी महिला सबलीकरण या विषयावर व्याख्यान दिले भारतीय स्त्रियांना नेहमीच अबला म्हणले गेले आहे. स्त्री ही अबला नसून ती सबला आहे. हे अनेक छोट्या छोट्या उद्योगांची माहिती देऊन पटवून दिले. आपण आपल्या पायावर उभे राहू शकतो आपली उपजीविका स्वतःच केली पाहिजे अत्याचार होत असेल तर दुसऱ्यांवर अवलंबून न राहता आपणच आपला मार्ग निवडला पाहिजे. यासाठी छोट्या मोठ्या उद्योगांच्या माध्यमातून साध्य करता येते. आपण मिळविलेला एक रुपया हा महत्वाचा आहे. आपल्याला मान सन्मान प्राप्त करून देतो म्हणून आपण आपलाच मार्ग निवडला पाहिजे.

या कार्यक्रमाचे अध्यक्ष महाविद्यालाचे प्राचार्य डॉ. अंकुश बेलवटकर यांनी आपल्या अध्यक्षीय मनोगतातून छोट्या उद्योग विषयक मार्गदर्शन करण्यासाठी व्याख्याने महाविद्यालयात आयोजित केली जातात. असे सांगितले. विद्यार्थिनीनी आपल्या स्वतःचा उत्कर्ष करण्यासाठी प्रयत्नशील राहिले पाहिजे. असे विचार मांडले. कार्यक्रमाचे स्वागत व प्रास्ताविक प्रा.डॉ.शीला रत्नाकर यांनी केले. आपल्या प्रास्ताविकात ८ मार्च या जागतिक महिला दिनाचे महत्व विषद केले पाहुण्याची ओळख प्रा. निलेश डामसे यांनी करून दिली. प्रा.डॉ. स्नेहल हेगिष्टे यांनी आभार प्रदर्शन केले सूत्रसंचालन कु. वैष्णवी घोरड यांनी केले अशा प्रकारे कार्यक्रम संपन्न झाला.