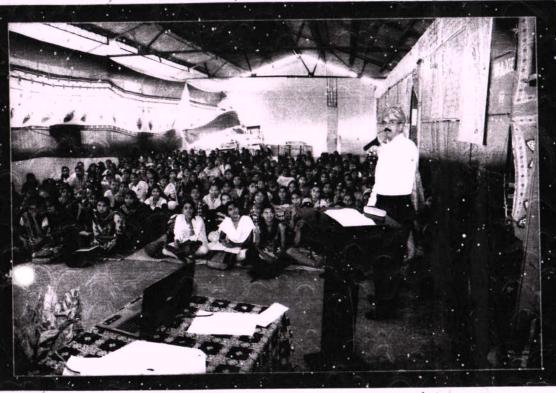

भारत सरकारच्या परीपात्रानुसार शनिवारी दि. ८ मार्च २०२१ रोजी 'अंतर्गत महिला तक्रार निवारण समिती' च्या वतीने जागतिक महिला दिन मालती वसंतदादा पाटील कन्या महाविद्यालय, इस्लामपूर येथे साजरा करण्यात आला.

महिला उद्योजिका सौ. पूनम पवार यांनी महिला सबलीकरण या विषयावर व्याख्यान दिले भारतीय स्त्रियांना नेहमीच अबला म्हणले गेले आहे. स्त्री ही अबला नसून ती सबला आहे. हे अनेक छोट्या छोट्या उद्योगांची माहिती देऊन पटवून दिले. आपण आपल्या पायावर उभे राहू शकतो आपली उपजीविका स्वतःच केली पाहिजे अत्याचार होत असेल तर दुसऱ्यांवर अवलंबून न राहता आपणच आपला मार्ग निवडला पाहिजे. यासाठी छोट्या मोठ्या उद्योगांच्या माध्यमातून साध्य करता येते. आपण मिळविलेला एक रुपया हा महत्वाचा आहे. आपल्याला मान सन्मान प्राप्त करून देतो म्हणून आपण आपलाच मार्ग निवडला पाहिजे.

या कार्यक्रमाचे अध्यक्ष महाविद्यालाचे प्राचार्य डॉ. अंकुश बेलवटकर यांनी आपल्या अध्यक्षीय मनोगतातून छोट्या उद्योग विषयक मार्गदर्शन करण्यासाठी व्याख्याने महाविद्यालयात आयोजित केली जातात. असे सांगितले. विद्यार्थिनीनी आपल्या स्वतःचा उत्कर्ष करण्यासाठी प्रयत्नशील राहिले पाहिजे. असे विचार मांडले. कार्यक्रमाचे स्वागत व प्रास्ताविक प्रा.डॉ.शीला रत्नाकर यांनी केले. आपल्या प्रास्ताविकात ८ मार्च या जागतिक महिला दिनाचे महत्व विषद केले पाहुण्याची ओळख प्रा. निलेश डामसे यांनी करून दिली. प्रा.डॉ. स्नेहल हेगिष्टे यांनी आभार प्रदर्शन केले सूत्रसंचालन कु. वैष्णवी घोरड यांनी केले अशा प्रकारे कार्यक्रम संपन्न झाला.