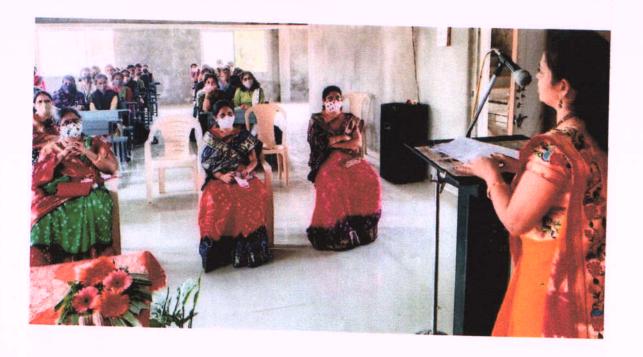

भारत सरकारच्या परीपात्रानुसार शनिवारी दि. ८ मार्च २०२१ रोजी 'अंतर्गत महिला तक्रार निवारण समिती' च्या वतीने जागतिक महिला दिन मालती वसंतदादा पाटील कन्या महाविद्यालय, इस्लामपूर येथे साजरा करण्यात आला.

महिला उद्योजिका सौ. पूनम पवार यांनी महिला सबलीकरण या विषयावर व्याख्यान दिले भारतीय स्त्रियांना नेहमीच अबला म्हणले गेले आहे. स्त्री ही अबला नसून ती सबला आहे. हे अनेक छोट्या छोट्या उद्योगांची माहिती देऊन पटवून दिले. आपण आपल्या पायावर उभे राहू शकतो आपली उपजीविका स्वतःच केली पाहिजे अत्याचार होत असेल तर दुसऱ्यांवर अवलंबून न राहता आपणच आपला मार्ग निवडला पाहिजे. यासाठी छोट्या मोठ्या उद्योगांच्या माध्यमातून साध्य करता येते. आपण मिळविलेला एक रुपया हा महत्वाचा आहे. आपल्याला मान सन्मान प्राप्त करून देतो म्हणून आपण आपलाच मार्ग निवडला पाहिजे.

या कार्यक्रमाचे अध्यक्ष महाविद्यालाचे प्राचार्य डॉ. अंकुश बेलवटकर यांनी आपल्या अध्यक्षीय मनोगतातून छोट्या उद्योग विषयक मार्गदर्शन करण्यासाठी व्याख्याने महाविद्यालयात आयोजित केली जातात. असे सांगितले. विद्यार्थिनीनी आपल्या स्वतःचा उत्कर्ष करण्यासाठी प्रयत्नशील राहिले पाहिजे. असे विचार मांडले. कार्यक्रमाचे स्वागत व प्रास्ताविक प्रा.डॉ.शीला रत्नाकर यांनी केले. आपल्या प्रास्ताविकात ८ मार्च या जागतिक महिला दिनाचे महत्व विषद केले पाहुण्याची ओळख प्रा. निलेश डामसे यांनी करून दिली. प्रा.डॉ. स्नेहल हेगिष्टे यांनी आभार प्रदर्शन केले सूत्रसंचालन कु. वैष्णवी घोरड यांनी केले अशा प्रकारे कार्यक्रम संपन्न झाला.