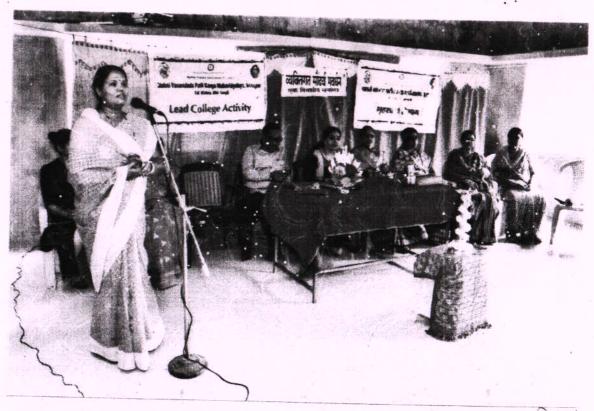

भारत सरकारच्या परीपात्रानुसार शनिवारी दि. ८ मार्च २०२१ रोजी 'अंतर्गत महिला तक्रार निवारण समिती' च्या वतीने जागतिक महिला दिन मालती वसंतदादा पाटील कन्या महाविद्यालय, इस्लामपूर येथे साजरा करण्यात आला.

महिला उद्योजिका सौ. पूनम पवार यांनी महिला सबलीकरण या विषयावर व्याख्यान दिले भारतीय स्त्रियांना नेहमीच अबला म्हणले गेले आहे. स्त्री ही अबला नसून ती सबला आहे. हे अनेक छोट्या छोट्या उद्योगांची माहिती देऊन पटवून दिले. आपण आपल्या पायावर उभे राहू शकतो आपली उपजीविका स्वतःच केली पाहिजे अत्याचार होत असेल तर दुसऱ्यांवर अवलंबून न राहता आपणच आपला मार्ग निवडला पाहिजे. यासाठी छोट्या मोठ्या उद्योगांच्या माध्यमातून साध्य करता येते. आपण मिळविलेला एक रुपया हा महत्वाचा आहे. आपल्याला मान सन्मान प्राप्त करून देतो म्हणून आपण आपलाच मार्ग निवडला पाहिजे.

या कार्यक्रमाचे अध्यक्ष महाविद्यालाचे प्राचार्य डॉ. अंकुश बेलवटकर यांनी आपल्या अध्यक्षीय मनोगतातून छोट्या उद्योग विषयक मार्गदर्शन करण्यासाठी व्याख्याने महाविद्यालयात आयोजित केली जातात. असे सांगितले. विद्यार्थिनीनी आपल्या स्वतःचा उत्कर्ष करण्यासाठी प्रयत्नशील राहिले पाहिजे. असे विचार मांडले. कार्यक्रमाचे स्वागत व प्रास्ताविक प्रा.डॉ.शीला रत्नाकर यांनी केले. आपल्या प्रास्ताविकात ८ मार्च या जागतिक महिला दिनाचे महत्व विषद केले पाहुण्याची ओळख प्रा. निलेश डामसे यांनी करून दिली. प्रा.डॉ. स्नेहल हेगिष्टे यांनी आभार प्रदर्शन केले सूत्रसंचालन कु. वैष्णवी घोरड यांनी केले अशा प्रकारे कार्यक्रम संपन्न झाला.