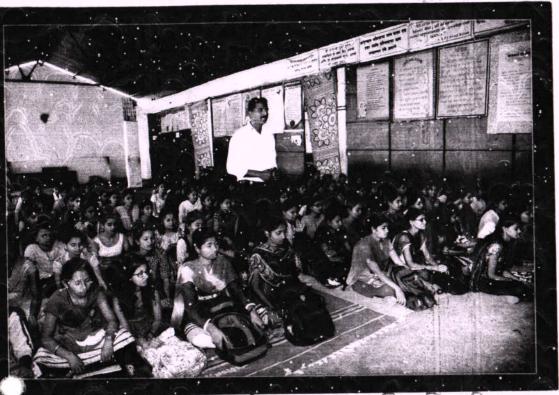

भारत सरकारच्या परीपात्रानुसार शनिवारी दि. ८ मार्च २०२१ रोजी 'अंतर्गत महिला तक्रार निवारण समिती' च्या वतीने जागतिक महिला दिन मालती वसंतदादा पाटील कन्या महाविद्यालय, इस्लामपूर येथे साजरा करण्यात आला.

महिला उद्योजिका सौ. पूनम पवार यांनी महिला सबलीकरण या विषयावर व्याख्यान दिले भारतीय स्त्रियांना नेहमीच अबला म्हणले गेले आहे. स्त्री ही अबला नसून ती सबला आहे. हे अनेक छोट्या छोट्या उद्योगांची माहिती देऊन पटवून दिले. आपण आपल्या पायावर उभे राहू शकतो आपली उपजीविका स्वतःच केली पाहिजे अत्याचार होत असेल तर दुसऱ्यांवर अवलंबून न राहता आपणच आपला मार्ग निवडला पाहिजे. यासाठी छोट्या मोठ्या उद्योगांच्या माध्यमातून साध्य करता येते. आपण मिळविलेला एक रुपया हा महत्वाचा आहे. आपल्याला मान सन्मान प्राप्त करून देतो म्हणून आपण आपलाच मार्ग निवडला पाहिजे.

या कार्यक्रमाचे अध्यक्ष महाविद्यालाचे प्राचार्य डॉ. अंकुश बेलवटकर यांनी आपल्या अध्यक्षीय मनोगतातून छोट्या उद्योग विषयक मार्गदर्शन करण्यासाठी व्याख्याने महाविद्यालयात आयोजित केली जातात. असे सांगितले. विद्यार्थिनीनी आपल्या स्वतःचा उत्कर्ष करण्यासाठी प्रयत्नशील राहिले पाहिजे. असे विचार मांडले. कार्यक्रमाचे स्वागत व प्रास्ताविक प्रा.डॉ.शीला रत्नाकर यांनी केले. आपल्या प्रास्ताविकात ८ मार्च या जागतिक महिला दिनाचे महत्व विषद केले पाहुण्याची ओळख प्रा. निलेश डामसे यांनी करून दिली. प्रा.डॉ. स्नेहल हेगिष्टे यांनी आभार प्रदर्शन केले सूत्रसंचालन कु. वैष्णवी घोरड यांनी केले अशा प्रकारे कार्यक्रम संपन्न झाला.