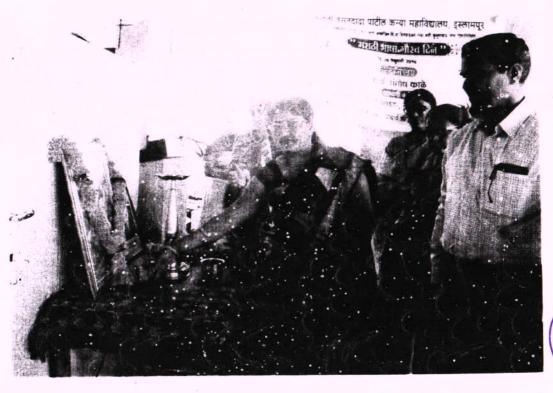

## एकदिवसीय चर्चासत्र

मार्कती वसंतदादा पाटील कन्या महाविद्यालयामध्ये सिध्दी लेडीज ब्युटी पार्लर इस्लामपूर यांच्या संयुक्त विद्यमाने शनिवार दिनांक २१ सप्टें २०१९ रोजी सकाळी ९:३० ते ४:३० या वेळेत दोन सन्नामध्ये 'व्यक्तिगत सौंदर्य संवर्धन' या विषयांवर गृहशास्त्र विभागाने अग्रणी महाविदयालय कार्यक्रमाअंतर्गत चर्चासत्राचे आयोजन केले.

या चर्चा मन्नामध्ये प्रमुख मार्गदर्शक सौ. स्वाती साळुखे या होत्या यांनी वैयक्तिक स्वच्छना व सौंदर्य या विषयावर विद्यार्थ्यांना मार्गदर्शन केले नैसर्गिक सौंदर्य जोपासन असताना वैयक्तिक स्वच्छता व सौंदर्य या विषयांवर विद्यार्थ्यांना मार्गदर्शन केले नैसर्गिक सौंदर्य जोपासत असताना वैयक्तिक स्वच्छता फार महत्वाची आहे आपत्या व्यक्तिमत्व विकासातील मौंदर्य हे फार महत्वाची भूमिका बजावते. असे प्रतिपादन केले, त्या वरोवरच मेकप, मेकपचे प्रकार, केसगळतीवरील उपाय, हेअर स्टाईलचे, आयर्ब्रोचे, हेअर कटींगचे प्रकार सारी वेअर इ. विषयी प्रात्याक्षिकासह मार्गदर्शन केले. विद्यार्थीनींच्या वैयक्तिक समण्याविषयी शंका निरसण केले

द्सन्या, सत्रामध्ये तज मार्गदर्शक डां सौ. संजिवनी जगिटण पाटील (मानसणास्त्र विभाग प्रमुख) यांनी युवतीचे मानसिक आरोग्य याविषयी मार्गदर्शन केले त्यांनी आपला चेहरा हा आपले मन बोलत असतो, म्हणूनच ताण तणावाचा आपल्या चेहन्यावर एकंदरीत आरोग्यावर विपरीत परिणाम होतो व आपल्या वैयक्तिक सौंदर्य मध्ये अडसर निर्माण होतो, म्हणनूच मुलींना आपले मानसिक आरोग्य जपले पाहिजे. छोट्या छोट्या गोण्टींचा ताण न घेता समस्यांना सामोरे जावे. असे मत त्यांनी व्यक्त केले

कार्यक्रमाच्या अध्यक्षस्थांनी डॉ एस. डी. थोरात होते. त्यांनी आपल्या बौध्टीक क्षमता, हुशारी, अभ्यासावरोवरच आपला पेहराव, आपले व्यक्तिमत्व उठावदार करण्यासाठी साहयभूत ठरते 'असे मत व्यक्त केले. डॉ स्नेहल हेगिस्टे, प्रा. सौ वृपाली पाटील, प्रा, सौ, कल्पना गुंजवटे यांनी सन अध्यक्ष म्हणून काम पाहिले ग्रहणास्त्र विभाग प्रमुख डॉ वर्षा, पाटील यांनी चर्चासत्राचा उद्देश प्रास्ताविकेमध्ये सांगून मान्यवराचे स्वागत केले. कु अर्चना देशमुख यांनी सूत्रसंचालन केले. डॉ. शीला रत्नाकर यांनी आभार मानले. या चर्चासत्रा साठी प्राचार्य डॉ. अंकुश बेलवटकर यांचे मोलाचे सहकार्य व मार्गदर्शन मिळाले महाविदयालयातील सर्व स्टाफ, ज्यू कॉलेजमधील सर्व विदयार्थी 'व स्टाफ उपस्थित होता.