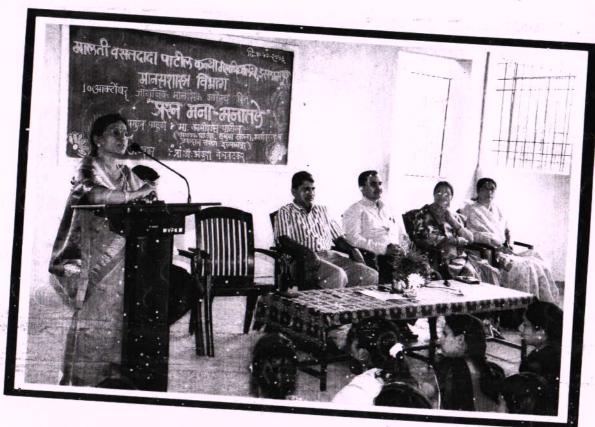

### मालती वसंतदादा पाटील कन्या महाविद्यालय, इस्लामपूर

पदवी व पदव्युत्तर मराठी विभाग द्वारा आयोजित

अग्रणी महाविद्यालय अंतर्गत

'८ मार्च जागतिक महिला दिन'

अहवाल

सन: - २०२०-२०२१

भारत सरकारच्या दि. २५ फेब्रुवारी २०२० च्या राजपत्रान्वये 'The sexual Harassment of Woman at workplace (preventation, prohibition, redressal) act. 2013 नुसार महाविद्यालयीन पाळतीवर स्थापन केलेली 'अंतर्गत महिला तक्रार निवारण समिती' आहे.

भारत सरकारच्या परीपात्रानुसार शनिवारी दि. ८ मार्च २०२१ रोजी 'अंतर्गत महिला तक्रार निवारण समिती' च्या वतीने जागतिक महिला दिन मालती वसंतदादा पाटील कन्या महाविद्यालय, इस्लामपूर येथे साजरा करण्यात आला.

महिला उद्योजिका सौ. पूनम पवार यांनी महिला सबलीकरण या विषयावर व्याख्यान दिले भारतीय स्त्रियांना नेहमीच अबला म्हणले गेले आहे. स्त्री ही अबला नसून ती सबला आहे. हे अनेक छोट्या छोट्या उद्योगांची माहिती देऊन पटवून दिले. आपण आपल्या पायावर उभे राहू शकतो आपली उपजीविका स्वतःच केली पाहिजे अत्याचार होत असेल तर दुसऱ्यांवर अवलंबून न राहता आपणच आपला मार्ग निवडला पाहिजे. यासाठी छोट्या मोठ्या उद्योगांच्या माध्यमातून साध्य करता येते. आपण मिळविलेला एक रुपया हा महत्वाचा आहे. आपल्याला मान सन्मान प्राप्त करून देतो म्हणून आपण आपलाच मार्ग निवडला पाहिजे.

या कार्यक्रमाचे अध्यक्ष महाविद्यालाचे प्राचार्य डॉ. अंकुश बेलवटकर यांनी आपल्या अध्यक्षीय मनोगतातून छोट्या उद्योग विषयक मार्गदर्शन करण्यासाठी व्याख्याने महाविद्यालयात आयोजित केली जातात. असे सांगितले. विद्यार्थिनीनी आपल्या स्वतःचा उत्कर्ष करण्यासाठी प्रयत्नशील राहिले पाहिजे. असे विचार मांडले. कार्यक्रमाचे स्वागत व प्रास्ताविक प्रा.डॉ.शीला रत्नाकर यांनी केले. आपल्या प्रास्ताविकात ८ मार्च या जागतिक महिला दिनाचे महत्व विषद केले पाहुण्याची ओळख प्रा. निलेश डामसे यांनी करून दिली. प्रा.डॉ. स्नेहल हेगिष्टे यांनी आभार प्रदर्शन केले सूत्रसंचालन कु. वैष्णवी घोरड यांनी केले अशा प्रकारे कार्यक्रम संपन्न झाला.