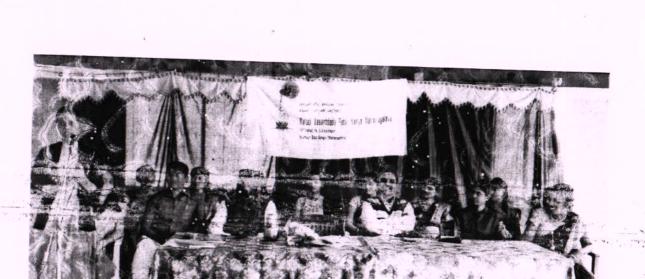

पदवी व पदव्युत्तर मराठी विभाग द्वारा अग्रणी महाविद्यालय अंतर्गत 'अंतर्गत महिला तक्रार निवारण समिती'

आयोजित

'आंतरराष्ट्रीय महिला दिनानिमित्त'

'महिला सबलीकरण'

दि. ८ मार्च, २०२१

कार्यक्रम पत्रिका

प्रतिमा पूजन व दीप प्रज्वलन - पाहुण्यांच्या हस्ते

स्वागत व प्रास्ताविक - प्रा.डॉ.शीला रत्नाकर

प्रमुख अतिथी - सौ. पूनम पवार

महिला उद्योजिका

अध्यक्ष - प्राचार्य डॉ. अंकुश बेलवटकर

आभार - प्रा. डॉ. सौ. स्नेहल हेगिष्ट्ये

सूत्रसंचालन - कु. वैष्णवी घोरड

भारत सरकारच्या परीपात्रानुसार शनिवारी दि. ८ मार्च २०२१ रोजी 'अंतर्गत महिला तक्रार निवारण समिती' च्या वतीने जागतिक महिला दिन मालती वसंतदादा पाटील कन्या महाविद्यालय, इस्लामपूर येथे साजरा करण्यात आला.

महिला उद्योजिका सौ. पूनम पवार यांनी महिला सबलीकरण या विषयावर व्याख्यान दिले भारतीय स्त्रियांना नेहमीच अबला म्हणले गेले आहे. स्त्री ही अबला नसून ती सबला आहे. हे अनेक छोट्या छोट्या उद्योगांची माहिती देऊन पटवून दिले. आपण आपल्या पायावर उभे राहू शकतो आपली उपजीविका स्वतःच केली पाहिजे अत्याचार होत असेल तर दुसऱ्यांवर अवलंबून न राहता आपणच आपला मार्ग निवडला पाहिजे. यासाठी छोट्या मोठ्या उद्योगांच्या माध्यमातून साध्य करता येते. आपण मिळविलेला एक रुपया हा महत्वाचा आहे. आपल्याला मान सन्मान प्राप्त करून देतो म्हणून आपण आपलाच मार्ग निवडला पाहिजे.

या कार्यक्रमाचे अध्यक्ष महाविद्यालाचे प्राचार्य डॉ. अंकुश बेलवटकर यांनी आपल्या अध्यक्षीय मनोगतातून छोट्या उद्योग विषयक मार्गदर्शन करण्यासाठी व्याख्याने महाविद्यालयात आयोजित केली जातात. असे सांगितले. विद्यार्थिनीनी आपल्या स्वतःचा उत्कर्ष करण्यासाठी प्रयत्नशील राहिले पाहिजे. असे विचार मांडले. कार्यक्रमाचे स्वागत व प्रास्ताविक प्रा.डॉ.शीला रत्नाकर यांनी केले. आपल्या प्रास्ताविकात ८ मार्च या जागतिक महिला दिनाचे महत्व विषद केले पाहुण्याची ओळख प्रा. निलेश डामसे यांनी करून दिली. प्रा.डॉ. स्नेहल हेगिष्टे यांनी आभार प्रदर्शन केले सूत्रसंचालन कु. वैष्णवी घोरड यांनी केले अशा प्रकारे कार्यक्रम संपन्न झाला.