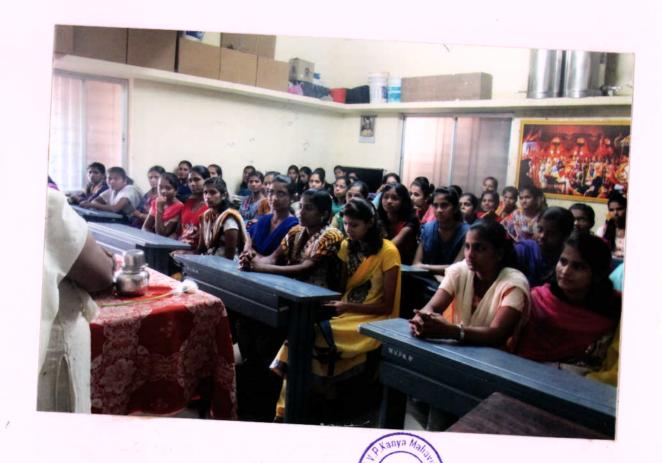

### मालती वसंतदादा पाटील कन्या महाविद्यालय, इस्लामपूर

पदवी व पदव्युत्तर मराठी विभाग द्वारा आयोजित

अग्रणी महाविद्यालय अंतर्गत

'८ मार्च जागतिक महिला दिन'

अहवाल

सन: - २०२०-२०२१

भारत सरकारच्या दि. २५ फेब्रुवारी २०२० च्या राजपत्रान्वये 'The sexual Harassment of Woman at workplace (preventation, prohibition, redressal) act. 2013 नुसार महाविद्यालयीन पाळतीवर स्थापन केलेली 'अंतर्गत महिला तक्रार निवारण समिती' आहे.

भारत सरकारच्या परीपात्रानुसार शनिवारी दि. ८ मार्च २०२१ रोजी 'अंतर्गत महिला तक्रार निवारण समिती' च्या वतीने जागतिक महिला दिन मालती वसंतदादा पाटील कन्या महाविद्यालय, इस्लामपूर येथे साजरा करण्यात आला.

महिला उद्योजिका सौ. पूनम पवार यांनी महिला सबलीकरण या विषयावर व्याख्यान दिले भारतीय स्त्रियांना नेहमीच अबला म्हणले गेले आहे. स्त्री ही अबला नसून ती सबला आहे. हे अनेक छोट्या छोट्या उद्योगांची माहिती देऊन पटवून दिले. आपण आपल्या पायावर उभे राहू शकतो आपली उपजीविका स्वतःच केली पाहिजे अत्याचार होत असेल तर दुसऱ्यांवर अवलंबून न राहता आपणच आपला मार्ग निवडला पाहिजे. यासाठी छोट्या मोठ्या उद्योगांच्या माध्यमातून साध्य करता येते. आपण मिळविलेला एक रुपया हा महत्वाचा आहे. आपल्याला मान सन्मान प्राप्त करून देतो म्हणून आपण आपलाच मार्ग निवडला पाहिजे.

या कार्यक्रमाचे अध्यक्ष महाविद्यालाचे प्राचार्य डॉ. अंकुश बेलवटकर यांनी आपल्या अध्यक्षीय मनोगतातून छोट्या उद्योग विषयक मार्गदर्शन करण्यासाठी व्याख्याने महाविद्यालयात आयोजित केली जातात. असे सांगितले. विद्यार्थिनीनी आपल्या स्वतःचा उत्कर्ष करण्यासाठी प्रयत्नशील राहिले पाहिजे. असे विचार मांडले. कार्यक्रमाचे स्वागत व प्रास्ताविक प्रा.डॉ.शीला रत्नाकर यांनी केले. आपल्या प्रास्ताविकात ८ मार्च या जागतिक महिला दिनाचे महत्व विषद केले पाहुण्याची ओळख प्रा. निलेश डामसे यांनी करून दिली. प्रा.डॉ. स्नेहल हेगिष्टे यांनी आभार प्रदर्शन केले सूत्रसंचालन कु. वैष्णवी घोरड यांनी केले अशा प्रकारे कार्यक्रम संपन्न झाला.