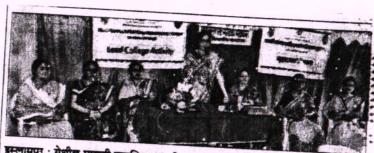

-पन्तिस्थान्ये रत्यागत व सारताविक करतामा हैं . वथा पार्टल.

इस्लामपूर : येथील मालती महाविद्यालयातील कार्यशाळेत बोलताना स्वाती साळुंखे.

# 'वैयक्तिक सौंदर्य सर्वांगीण विकासाचा महत्त्वाचा भाग'

इस्लामपूर : शहर वार्ताहर वैयक्तिक सौंदर्य

व्यक्तीच्या सर्वांगीण विकासातील महत्त्वाचा भाग आहे, असे मत सौंदर्यतज्ञ स्वाती साळुंखे यांनी व्यक्त केलें.

येथील मालती वसंतदादा पाटील कन्या महाविद्यालयामध्ये अग्रणी महाविद्यालयामध्ये अग्रणी महाविद्यालय योजनेअंतर्गत गृहशास्त्र विभागातर्फे 'व्यक्तीगत सौंदर्य संवर्धन' या विषयावर चर्चासत्र झाले. त्यावेळी साळुंखे बोलत होत्या. प्रा.डॉ. एस. थोरात अध्यक्षस्थानी होते.