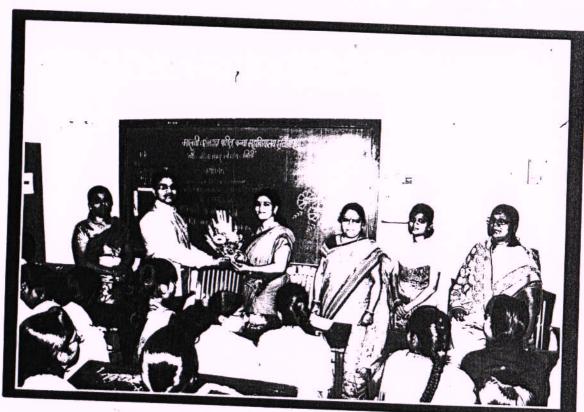

भारत सरकारच्या परीपात्रानुसार शनिवारी दि. ८ मार्च २०२१ रोजी 'अंतर्गत महिला तक्रार निवारण समिती' च्या वतीने जागतिक महिला दिन मालती वसंतदादा पाटील कन्या महाविद्यालय, इस्लामपूर येथे साजरा करण्यात आला.

महिला उद्योजिका सौ. पूनम पवार यांनी महिला सबलीकरण या विषयावर व्याख्यान दिले भारतीय स्त्रियांना नेहमीच अबला म्हणले गेले आहे. स्त्री ही अबला नसून ती सबला आहे. हे अनेक छोट्या छोट्या उद्योगांची माहिती देऊन पटवून दिले. आपण आपल्या पायावर उभे राहू शकतो आपली उपजीविका स्वतःच केली पाहिजे अत्याचार होत असेल तर दुसऱ्यांवर अवलंबून न राहता आपणच आपला मार्ग निवडला पाहिजे. यासाठी छोट्या मोठ्या उद्योगांच्या माध्यमातून साध्य करता येते. आपण मिळविलेला एक रुपया हा महत्वाचा आहे. आपल्याला मान सन्मान प्राप्त करून देतो म्हणून आपण आपलाच मार्ग निवडला पाहिजे.

या कार्यक्रमाचे अध्यक्ष महाविद्यालाचे प्राचार्य डॉ. अंकुश बेलवटकर यांनी आपल्या अध्यक्षीय मनोगतातून छोट्या उद्योग विषयक मार्गदर्शन करण्यासाठी व्याख्याने महाविद्यालयात आयोजित केली जातात. असे सांगितले. विद्यार्थिनीनी आपल्या स्वतःचा उत्कर्ष करण्यासाठी प्रयत्नशील राहिले पाहिजे. असे विचार मांडले. कार्यक्रमाचे स्वागत व प्रास्ताविक प्रा.डॉ.शीला रत्नाकर यांनी केले. आपल्या प्रास्ताविकात ८ मार्च या जागतिक महिला दिनाचे महत्व विषद केले पाहुण्याची ओळख प्रा. निलेश डामसे यांनी करून दिली. प्रा.डॉ. स्नेहल हेगिष्टे यांनी आभार प्रदर्शन केले सूत्रसंचालन कु. वैष्णवी घोरड यांनी केले अशा प्रकारे कार्यक्रम संपन्न झाला.