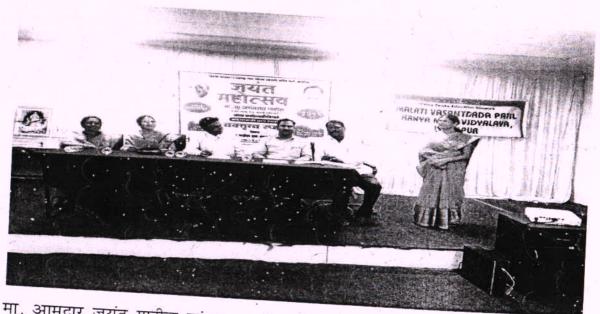

## एकदिवसीय चर्चासत्र

मार्कती वसंतदादा पाटील कन्या महाविद्यालयामध्ये सिध्दी लेडीज ब्युटी पार्लर इस्लामपूर यांच्या संयुक्त विद्यमाने शनिवार दिनांक २१ सप्टें २०१९ रोजी सकाळी ९:३० ते ४:३० या वेळेत दोन सन्नामध्ये 'व्यक्तिगत सौंदर्य संवर्धन' या विषयांवर गृहशास्त्र विभागाने अग्रणी महाविदयालय कार्यक्रमाअंतर्गत चर्चासत्राचे आयोजन केले.

या चर्चा मन्नामध्ये प्रमुख मार्गदर्शक सौ. स्वाती साळुखे या होत्या यांनी वैयक्तिक स्वच्छना व सौंदर्य या विषयावर विद्यार्थ्यांना मार्गदर्शन केले नैसर्गिक सौंदर्य जोपासन असताना वैयक्तिक स्वच्छता व सौंदर्य या विषयांवर विद्यार्थ्यांना मार्गदर्शन केले नैसर्गिक सौंदर्य जोपासत असताना वैयक्तिक स्वच्छता फार महत्वाची आहे आपत्या व्यक्तिमत्व विकासातील मौंदर्य हे फार महत्वाची भूमिका बजावते. असे प्रतिपादन केले, त्या वरोवरच मेकप, मेकपचे प्रकार, केसगळतीवरील उपाय, हेअर स्टाईलचे, आयर्ब्रोचे, हेअर कटींगचे प्रकार सारी वेअर इ. विषयी प्रात्याक्षिकासह मार्गदर्शन केले. विद्यार्थीनींच्या वैयक्तिक समण्याविषयी शंका निरसण केले

द्सन्या, सत्रामध्ये तज मार्गदर्शक डां सौ. संजिवनी जगिटण पाटील (मानसणास्त्र विभाग प्रमुख) यांनी युवतीचे मानसिक आरोग्य याविषयी मार्गदर्शन केले त्यांनी आपला चेहरा हा आपले मन बोलत असतो, म्हणूनच ताण तणावाचा आपल्या चेहन्यावर एकंदरीत आरोग्यावर विपरीत परिणाम होतो व आपल्या वैयक्तिक सौंदर्य मध्ये अडसर निर्माण होतो, म्हणनूच मुलींना आपले मानसिक आरोग्य जपले पाहिजे. छोट्या छोट्या गोण्टींचा ताण न घेता समस्यांना सामोरे जावे. असे मत त्यांनी व्यक्त केले

कार्यक्रमाच्या अध्यक्षस्थांनी डॉ एस. डी. थोरात होते. त्यांनी आपल्या बौध्टीक क्षमता, हुशारी, अभ्यासावरोवरच आपला पेहराव, आपले व्यक्तिमत्व उठावदार करण्यासाठी साहयभूत ठरते 'असे मत व्यक्त केले. डॉ स्नेहल हेगिस्टे, प्रा. सौ वृपाली पाटील, प्रा, सौ, कल्पना गुंजवटे यांनी सन अध्यक्ष म्हणून काम पाहिले ग्रहणास्त्र विभाग प्रमुख डॉ वर्षा, पाटील यांनी चर्चासत्राचा उद्देश प्रास्ताविकेमध्ये सांगून मान्यवराचे स्वागत केले. कु अर्चना देशमुख यांनी सूत्रसंचालन केले. डॉ. शीला रत्नाकर यांनी आभार मानले. या चर्चासत्रा साठी प्राचार्य डॉ. अंकुश बेलवटकर यांचे मोलाचे सहकार्य व मार्गदर्शन मिळाले महाविदयालयातील सर्व स्टाफ, ज्यू कॉलेजमधील सर्व विदयार्थी 'व स्टाफ उपस्थित होता.