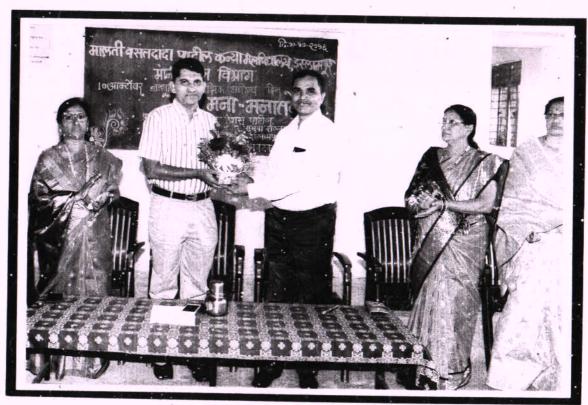

वाळवा तालुका एज्युकेशन सांसायटीच

मालती वसंतदादा पाटील कन्या महाविद्यालय, इस्लामपूर व सिद्धि लेडीज ब्युटीपार्लर, इस्लामपूर यांच्या संयुक्त विद्यमाने

गृहशास्त्र विभागाच्या वतीने अग्रणी महाविद्यालय योजनेतर्गत

# 'व्यक्तिगत सौंदर्य संवर्धन'

- एकदिवयीय नर्गास्त्र

दि. २१ सप्टेंबर २०१९

# उद्घाटन समारंभ

- ः दीपप्रज्वलन प्रमुख मान्यवर
- · स्वागत व प्रास्ताविक डॉ. सौ. वर्षा पाटील
- अध्यक्ष डॉ. संजय थोरात .
- आधार प्रा. सौ. वृषाली पाटील
- 💠 सूत्रसंचालन 🏻 कु. अर्चना देशमुख

वाळवा नालुका एज्युकेशन मामायटीच