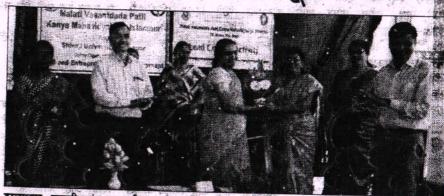

भारत सरकारच्या परीपात्रानुसार शनिवारी दि. ८ मार्च २०२१ रोजी 'अंतर्गत महिला तक्रार निवारण समिती' च्या वतीने जागतिक महिला दिन मालती वसंतदादा पाटील कन्या महाविद्यालय, इस्लामपूर येथे साजरा करण्यात आला.

महिला उद्योजिका सौ. पूनम पवार यांनी महिला सबलीकरण या विषयावर व्याख्यान दिले भारतीय स्त्रियांना नेहमीच अबला म्हणले गेले आहे. स्त्री ही अबला नसून ती सबला आहे. हे अनेक छोट्या छोट्या उद्योगांची माहिती देऊन पटवून दिले. आपण आपल्या पायावर उभे राहू शकतो आपली उपजीविका स्वतःच केली पाहिजे अत्याचार होत असेल तर दुसऱ्यांवर अवलंबून न राहता आपणच आपला मार्ग निवडला पाहिजे. यासाठी छोट्या मोठ्या उद्योगांच्या माध्यमातून साध्य करता येते. आपण मिळविलेला एक रुपया हा महत्वाचा आहे. आपल्याला मान सन्मान प्राप्त करून देतो म्हणून आपण आपलाच मार्ग निवडला पाहिजे.

या कार्यक्रमाचे अध्यक्ष महाविद्यालाचे प्राचार्य डॉ. अंकुश बेलवटकर यांनी आपल्या अध्यक्षीय मनोगतातून छोट्या उद्योग विषयक मार्गदर्शन करण्यासाठी व्याख्याने महाविद्यालयात आयोजित केली जातात. असे सांगितले. विद्यार्थिनीनी आपल्या स्वतःचा उत्कर्ष करण्यासाठी प्रयत्नशील राहिले पाहिजे. असे विचार मांडले. कार्यक्रमाचे स्वागत व प्रास्ताविक प्रा.डॉ.शीला रत्नाकर यांनी केले. आपल्या प्रास्ताविकात ८ मार्च या जागतिक महिला दिनाचे महत्व विषद केले पाहुण्याची ओळख प्रा. निलेश डामसे यांनी करून दिली. प्रा.डॉ. स्नेहल हेगिष्टे यांनी आभार प्रदर्शन केले सूत्रसंचालन कु. वैष्णवी घोरड यांनी केले अशा प्रकारे कार्यक्रम संपन्न झाला.