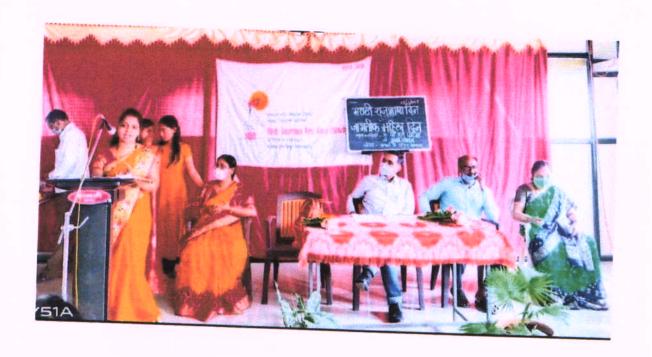

पदवी व पदव्युत्तर मराठी विभाग द्वारा अग्रणी महाविद्यालय अंतर्गत 'अंतर्गत महिला तक्रार निवारण समिती'

आयोजित

'आंतरराष्ट्रीय महिला दिनानिमित्त'

'महिला सबलीकरण'

दि. ८ मार्च, २०२१

कार्यक्रम पत्रिका

प्रतिमा पूजन व दीप प्रज्वलन - पाहुण्यांच्या हस्ते

स्वागत व प्रास्ताविक - प्रा.डॉ.शीला रत्नाकर

प्रमुख अतिथी - सौ. पूनम पवार

महिला उद्योजिका

अध्यक्ष - प्राचार्य डॉ. अंकुश बेलवटकर

आभार - प्रा. डॉ. सौ. स्नेहल हेगिष्ट्ये

सूत्रसंचालन - कु. वैष्णवी घोरड

भारत सरकारच्या परीपात्रानुसार शनिवारी दि. ८ मार्च २०२१ रोजी 'अंतर्गत महिला तक्रार निवारण समिती' च्या वतीने जागतिक महिला दिन मालती वसंतदादा पाटील कन्या महाविद्यालय, इस्लामपूर येथे साजरा करण्यात आला.

महिला उद्योजिका सौ. पूनम पवार यांनी महिला सबलीकरण या विषयावर व्याख्यान दिले भारतीय स्त्रियांना नेहमीच अबला म्हणले गेले आहे. स्त्री ही अबला नसून ती सबला आहे. हे अनेक छोट्या छोट्या उद्योगांची माहिती देऊन पटवून दिले. आपण आपल्या पायावर उभे राहू शकतो आपली उपजीविका स्वतःच केली पाहिजे अत्याचार होत असेल तर दुसऱ्यांवर अवलंबून न राहता आपणच आपला मार्ग निवडला पाहिजे. यासाठी छोट्या मोठ्या उद्योगांच्या माध्यमातून साध्य करता येते. आपण मिळविलेला एक रुपया हा महत्वाचा आहे. आपल्याला मान सन्मान प्राप्त करून देतो म्हणून आपण आपलाच मार्ग निवडला पाहिजे.

या कार्यक्रमाचे अध्यक्ष महाविद्यालाचे प्राचार्य डॉ. अंकुश बेलवटकर यांनी आपल्या अध्यक्षीय मनोगतातून छोट्या उद्योग विषयक मार्गदर्शन करण्यासाठी व्याख्याने महाविद्यालयात आयोजित केली जातात. असे सांगितले. विद्यार्थिनीनी आपल्या स्वतःचा उत्कर्ष करण्यासाठी प्रयत्नशील राहिले पाहिजे. असे विचार मांडले. कार्यक्रमाचे स्वागत व प्रास्ताविक प्रा.डॉ.शीला रत्नाकर यांनी केले. आपल्या प्रास्ताविकात ८ मार्च या जागतिक महिला दिनाचे महत्व विषद केले पाहुण्याची ओळख प्रा. निलेश डामसे यांनी करून दिली. प्रा.डॉ. स्नेहल हेगिष्टे यांनी आभार प्रदर्शन केले सूत्रसंचालन कु. वैष्णवी घोरड यांनी केले अशा प्रकारे कार्यक्रम संपन्न झाला.