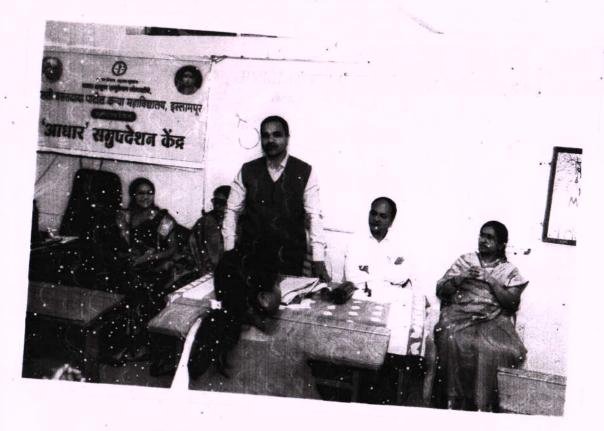

भारत सरकारच्या परीपात्रानुसार शनिवारी दि. ८ मार्च २०२१ रोजी 'अंतर्गत महिला तक्रार निवारण समिती' च्या वतीने जागतिक महिला दिन मालती वसंतदादा पाटील कन्या महाविद्यालय, इस्लामपूर येथे साजरा करण्यात आला.

महिला उद्योजिका सौ. पूनम पवार यांनी महिला सबलीकरण या विषयावर व्याख्यान दिले भारतीय स्त्रियांना नेहमीच अबला म्हणले गेले आहे. स्त्री ही अबला नसून ती सबला आहे. हे अनेक छोट्या छोट्या उद्योगांची माहिती देऊन पटवून दिले. आपण आपल्या पायावर उभे राहू शकतो आपली उपजीविका स्वतःच केली पाहिजे अत्याचार होत असेल तर दुसऱ्यांवर अवलंबून न राहता आपणच आपला मार्ग निवडला पाहिजे. यासाठी छोट्या मोठ्या उद्योगांच्या माध्यमातून साध्य करता येते. आपण मिळविलेला एक रुपया हा महत्वाचा आहे. आपल्याला मान सन्मान प्राप्त करून देतो म्हणून आपण आपलाच मार्ग निवडला पाहिजे.

या कार्यक्रमाचे अध्यक्ष महाविद्यालाचे प्राचार्य डॉ. अंकुश बेलवटकर यांनी आपल्या अध्यक्षीय मनोगतातून छोट्या उद्योग विषयक मार्गदर्शन करण्यासाठी व्याख्याने महाविद्यालयात आयोजित केली जातात. असे सांगितले. विद्यार्थिनीनी आपल्या स्वतःचा उत्कर्ष करण्यासाठी प्रयत्नशील राहिले पाहिजे. असे विचार मांडले. कार्यक्रमाचे स्वागत व प्रास्ताविक प्रा.डॉ.शीला रत्नाकर यांनी केले. आपल्या प्रास्ताविकात ८ मार्च या जागतिक महिला दिनाचे महत्व विषद केले पाहुण्याची ओळख प्रा. निलेश डामसे यांनी करून दिली. प्रा.डॉ. स्नेहल हेगिष्टे यांनी आभार प्रदर्शन केले सूत्रसंचालन कु. वैष्णवी घोरड यांनी केले अशा प्रकारे कार्यक्रम संपन्न झाला.