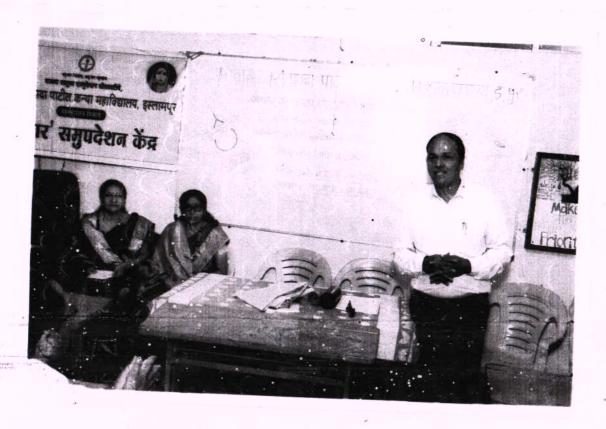

भारत सरकारच्या परीपात्रानुसार शनिवारी दि. ८ मार्च २०२१ रोजी 'अंतर्गत महिला तक्रार निवारण समिती' च्या वतीने जागतिक महिला दिन मालती वसंतदादा पाटील कन्या महाविद्यालय, इस्लामपूर येथे साजरा करण्यात आला.

महिला उद्योजिका सौ. पूनम पवार यांनी महिला सबलीकरण या विषयावर व्याख्यान दिले भारतीय स्त्रियांना नेहमीच अबला म्हणले गेले आहे. स्त्री ही अबला नसून ती सबला आहे. हे अनेक छोट्या छोट्या उद्योगांची माहिती देऊन पटवून दिले. आपण आपल्या पायावर उभे राहू शकतो आपली उपजीविका स्वतःच केली पाहिजे अत्याचार होत असेल तर दुसऱ्यांवर अवलंबून न राहता आपणच आपला मार्ग निवडला पाहिजे. यासाठी छोट्या मोठ्या उद्योगांच्या माध्यमातून साध्य करता येते. आपण मिळविलेला एक रुपया हा महत्वाचा आहे. आपल्याला मान सन्मान प्राप्त करून देतो म्हणून आपण आपलाच मार्ग निवडला पाहिजे.

या कार्यक्रमाचे अध्यक्ष महाविद्यालाचे प्राचार्य डॉ. अंकुश बेलवटकर यांनी आपल्या अध्यक्षीय मनोगतातून छोट्या उद्योग विषयक मार्गदर्शन करण्यासाठी व्याख्याने महाविद्यालयात आयोजित केली जातात. असे सांगितले. विद्यार्थिनीनी आपल्या स्वतःचा उत्कर्ष करण्यासाठी प्रयत्नशील राहिले पाहिजे. असे विचार मांडले. कार्यक्रमाचे स्वागत व प्रास्ताविक प्रा.डॉ.शीला रत्नाकर यांनी केले. आपल्या प्रास्ताविकात ८ मार्च या जागतिक महिला दिनाचे महत्व विषद केले पाहुण्याची ओळख प्रा. निलेश डामसे यांनी करून दिली. प्रा.डॉ. स्नेहल हेगिष्टे यांनी आभार प्रदर्शन केले सूत्रसंचालन कु. वैष्णवी घोरड यांनी केले अशा प्रकारे कार्यक्रम संपन्न झाला.