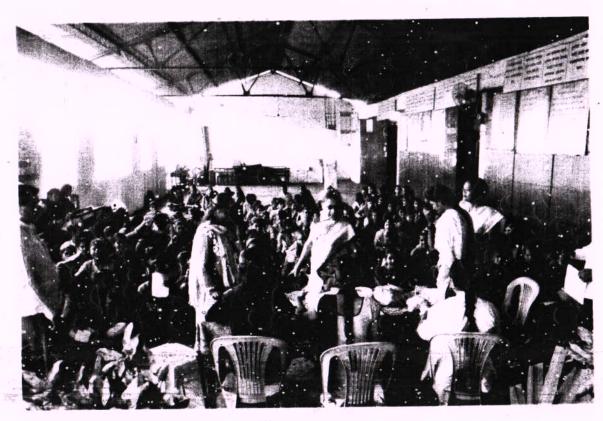

## एकदिवसीय चर्चासत्र

मार्कती वसंतदादा पाटील कन्या महाविद्यालयामध्ये सिध्दी लेडीज ब्युटी पार्लर इस्लामपूर यांच्या संयुक्त विद्यमाने शनिवार दिनांक २१ सप्टें २०१९ रोजी सकाळी ९:३० ते ४:३० या वेळेत दोन सन्नामध्ये 'व्यक्तिगत सौंदर्य संवर्धन' या विषयांवर गृहशास्त्र विभागाने अग्रणी महाविदयालय कार्यक्रमाअंतर्गत चर्चासत्राचे आयोजन केले.

या चर्चा मन्नामध्ये प्रमुख मार्गदर्शक सौ. स्वाती साळुखे या होत्या यांनी वैयक्तिक स्वच्छना व सौंदर्य या विषयावर विद्यार्थ्यांना मार्गदर्शन केले नैसर्गिक सौंदर्य जोपासन असताना वैयक्तिक स्वच्छता व सौंदर्य या विषयांवर विद्यार्थ्यांना मार्गदर्शन केले नैसर्गिक सौंदर्य जोपासत असताना वैयक्तिक स्वच्छता फार महत्वाची आहे आपत्या व्यक्तिमत्व विकासातील मौंदर्य हे फार महत्वाची भूमिका बजावते. असे प्रतिपादन केले, त्या वरोवरच मेकप, मेकपचे प्रकार, केसगळतीवरील उपाय, हेअर स्टाईलचे, आयर्ब्रोचे, हेअर कटींगचे प्रकार सारी वेअर इ. विषयी प्रात्याक्षिकासह मार्गदर्शन केले. विद्यार्थीनींच्या वैयक्तिक समण्याविषयी शंका निरसण केले

द्सन्या, सत्रामध्ये तज मार्गदर्शक डां सौ. संजिवनी जगिटण पाटील (मानसणास्त्र विभाग प्रमुख) यांनी युवतीचे मानसिक आरोग्य याविषयी मार्गदर्शन केले त्यांनी आपला चेहरा हा आपले मन बोलत असतो, म्हणूनच ताण तणावाचा आपल्या चेहन्यावर एकंदरीत आरोग्यावर विपरीत परिणाम होतो व आपल्या वैयक्तिक सौंदर्य मध्ये अडसर निर्माण होतो, म्हणनूच मुलींना आपले मानसिक आरोग्य जपले पाहिजे. छोट्या छोट्या गोण्टींचा ताण न घेता समस्यांना सामोरे जावे. असे मत त्यांनी व्यक्त केले

कार्यक्रमाच्या अध्यक्षस्थांनी डॉ एस. डी. थोरात होते. त्यांनी आपल्या बौध्टीक क्षमता, हुशारी, अभ्यासावरोवरच आपला पेहराव, आपले व्यक्तिमत्व उठावदार करण्यासाठी साहयभूत ठरते 'असे मत व्यक्त केले. डॉ स्नेहल हेगिस्टे, प्रा. सौ वृपाली पाटील, प्रा, सौ, कल्पना गुंजवटे यांनी सन अध्यक्ष म्हणून काम पाहिले ग्रहणास्त्र विभाग प्रमुख डॉ वर्षा, पाटील यांनी चर्चासत्राचा उद्देश प्रास्ताविकेमध्ये सांगून मान्यवराचे स्वागत केले. कु अर्चना देशमुख यांनी सूत्रसंचालन केले. डॉ. शीला रत्नाकर यांनी आभार मानले. या चर्चासत्रा साठी प्राचार्य डॉ. अंकुश बेलवटकर यांचे मोलाचे सहकार्य व मार्गदर्शन मिळाले महाविदयालयातील सर्व स्टाफ, ज्यू कॉलेजमधील सर्व विदयार्थी 'व स्टाफ उपस्थित होता.