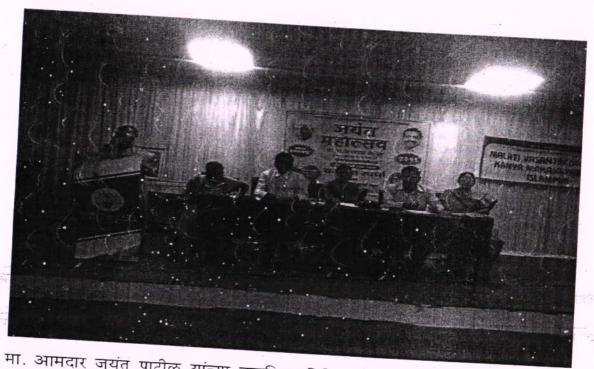

### मालती वसंतदादा पाटील कन्या महाविद्यालय, इस्लामपूर

पदवी व पदव्युत्तर मराठी विभाग द्वारा आयोजित

अग्रणी महाविद्यालय अंतर्गत

'८ मार्च जागतिक महिला दिन'

अहवाल

सन: - २०२०-२०२१

भारत सरकारच्या दि. २५ फेब्रुवारी २०२० च्या राजपत्रान्वये 'The sexual Harassment of Woman at workplace (preventation, prohibition, redressal) act. 2013 नुसार महाविद्यालयीन पाळतीवर स्थापन केलेली 'अंतर्गत महिला तक्रार निवारण समिती' आहे.

भारत सरकारच्या परीपात्रानुसार शनिवारी दि. ८ मार्च २०२१ रोजी 'अंतर्गत महिला तक्रार निवारण समिती' च्या वतीने जागतिक महिला दिन मालती वसंतदादा पाटील कन्या महाविद्यालय, इस्लामपूर येथे साजरा करण्यात आला.

महिला उद्योजिका सौ. पूनम पवार यांनी महिला सबलीकरण या विषयावर व्याख्यान दिले भारतीय स्त्रियांना नेहमीच अबला म्हणले गेले आहे. स्त्री ही अबला नसून ती सबला आहे. हे अनेक छोट्या छोट्या उद्योगांची माहिती देऊन पटवून दिले. आपण आपल्या पायावर उभे राहू शकतो आपली उपजीविका स्वतःच केली पाहिजे अत्याचार होत असेल तर दुसऱ्यांवर अवलंबून न राहता आपणच आपला मार्ग निवडला पाहिजे. यासाठी छोट्या मोठ्या उद्योगांच्या माध्यमातून साध्य करता येते. आपण मिळविलेला एक रुपया हा महत्वाचा आहे. आपल्याला मान सन्मान प्राप्त करून देतो म्हणून आपण आपलाच मार्ग निवडला पाहिजे.

या कार्यक्रमाचे अध्यक्ष महाविद्यालाचे प्राचार्य डॉ. अंकुश बेलवटकर यांनी आपल्या अध्यक्षीय मनोगतातून छोट्या उद्योग विषयक मार्गदर्शन करण्यासाठी व्याख्याने महाविद्यालयात आयोजित केली जातात. असे सांगितले. विद्यार्थिनीनी आपल्या स्वतःचा उत्कर्ष करण्यासाठी प्रयत्नशील राहिले पाहिजे. असे विचार मांडले. कार्यक्रमाचे स्वागत व प्रास्ताविक प्रा.डॉ.शीला रत्नाकर यांनी केले. आपल्या प्रास्ताविकात ८ मार्च या जागतिक महिला दिनाचे महत्व विषद केले पाहुण्याची ओळख प्रा. निलेश डामसे यांनी करून दिली. प्रा.डॉ. स्नेहल हेगिष्टे यांनी आभार प्रदर्शन केले सूत्रसंचालन कु. वैष्णवी घोरड यांनी केले अशा प्रकारे कार्यक्रम संपन्न झाला.