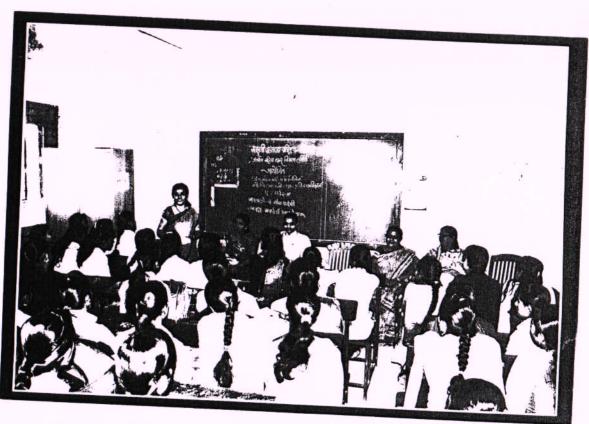

## एकदिवसीय चर्चासत्र

मार्कती वसंतदादा पाटील कन्या महाविद्यालयामध्ये सिध्दी लेडीज ब्युटी पार्लर इस्लामपूर यांच्या संयुक्त विद्यमाने शनिवार दिनांक २१ सप्टें २०१९ रोजी सकाळी ९:३० ते ४:३० या वेळेत दोन सन्नामध्ये 'व्यक्तिगत सौंदर्य संवर्धन' या विषयांवर गृहशास्त्र विभागाने अग्रणी महाविदयालय कार्यक्रमाअंतर्गत चर्चासत्राचे आयोजन केले.

या चर्चा मन्नामध्ये प्रमुख मार्गदर्शक सौ. स्वाती साळुखे या होत्या यांनी वैयक्तिक स्वच्छना व सौंदर्य या विषयावर विद्यार्थ्यांना मार्गदर्शन केले नैसर्गिक सौंदर्य जोपासन असताना वैयक्तिक स्वच्छता व सौंदर्य या विषयांवर विद्यार्थ्यांना मार्गदर्शन केले नैसर्गिक सौंदर्य जोपासत असताना वैयक्तिक स्वच्छता फार महत्वाची आहे आपत्या व्यक्तिमत्व विकासातील मौंदर्य हे फार महत्वाची भूमिका बजावते. असे प्रतिपादन केले, त्या वरोवरच मेकप, मेकपचे प्रकार, केसगळतीवरील उपाय, हेअर स्टाईलचे, आयर्ब्रोचे, हेअर कटींगचे प्रकार सारी वेअर इ. विषयी प्रात्याक्षिकासह मार्गदर्शन केले. विद्यार्थीनींच्या वैयक्तिक समण्याविषयी शंका निरसण केले

द्सन्या, सत्रामध्ये तज मार्गदर्शक डां सौ. संजिवनी जगिटण पाटील (मानसणास्त्र विभाग प्रमुख) यांनी युवतीचे मानसिक आरोग्य याविषयी मार्गदर्शन केले त्यांनी आपला चेहरा हा आपले मन बोलत असतो, म्हणूनच ताण तणावाचा आपल्या चेहन्यावर एकंदरीत आरोग्यावर विपरीत परिणाम होतो व आपल्या वैयक्तिक सौंदर्य मध्ये अडसर निर्माण होतो, म्हणनूच मुलींना आपले मानसिक आरोग्य जपले पाहिजे. छोट्या छोट्या गोण्टींचा ताण न घेता समस्यांना सामोरे जावे. असे मत त्यांनी व्यक्त केले

कार्यक्रमाच्या अध्यक्षस्थांनी डॉ एस. डी. थोरात होते. त्यांनी आपल्या बौध्टीक क्षमता, हुशारी, अभ्यासावरोवरच आपला पेहराव, आपले व्यक्तिमत्व उठावदार करण्यासाठी साहयभूत ठरते 'असे मत व्यक्त केले. डॉ स्नेहल हेगिस्टे, प्रा. सौ वृपाली पाटील, प्रा, सौ, कल्पना गुंजवटे यांनी सन अध्यक्ष म्हणून काम पाहिले ग्रहणास्त्र विभाग प्रमुख डॉ वर्षा, पाटील यांनी चर्चासत्राचा उद्देश प्रास्ताविकेमध्ये सांगून मान्यवराचे स्वागत केले. कु अर्चना देशमुख यांनी सूत्रसंचालन केले. डॉ. शीला रत्नाकर यांनी आभार मानले. या चर्चासत्रा साठी प्राचार्य डॉ. अंकुश बेलवटकर यांचे मोलाचे सहकार्य व मार्गदर्शन मिळाले महाविदयालयातील सर्व स्टाफ, ज्यू कॉलेजमधील सर्व विदयार्थी 'व स्टाफ उपस्थित होता.