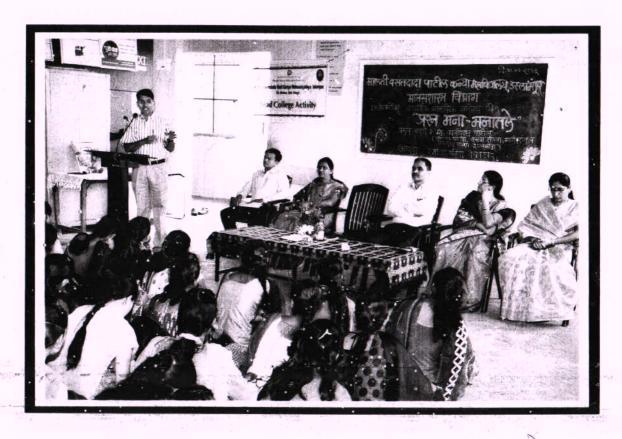

## एकदिवसीय चर्चासत्र

मार्कती वसंतदादा पाटील कन्या महाविद्यालयामध्ये सिध्दी लेडीज ब्युटी पार्लर इस्लामपूर यांच्या संयुक्त विद्यमाने शनिवार दिनांक २१ सप्टें २०१९ रोजी सकाळी ९:३० ते ४:३० या वेळेत दोन सन्नामध्ये 'व्यक्तिगत सौंदर्य संवर्धन' या विषयांवर गृहशास्त्र विभागाने अग्रणी महाविदयालय कार्यक्रमाअंतर्गत चर्चासत्राचे आयोजन केले.

या चर्चा मन्नामध्ये प्रमुख मार्गदर्शक सौ. स्वाती साळुखे या होत्या यांनी वैयक्तिक स्वच्छना व सौंदर्य या विषयावर विद्यार्थ्यांना मार्गदर्शन केले नैसर्गिक सौंदर्य जोपासन असताना वैयक्तिक स्वच्छता व सौंदर्य या विषयांवर विद्यार्थ्यांना मार्गदर्शन केले नैसर्गिक सौंदर्य जोपासत असताना वैयक्तिक स्वच्छता फार महत्वाची आहे आपत्या व्यक्तिमत्व विकासातील मौंदर्य हे फार महत्वाची भूमिका बजावते. असे प्रतिपादन केले, त्या वरोवरच मेकप, मेकपचे प्रकार, केसगळतीवरील उपाय, हेअर स्टाईलचे, आयर्ब्रोचे, हेअर कटींगचे प्रकार सारी वेअर इ. विषयी प्रात्याक्षिकासह मार्गदर्शन केले. विद्यार्थीनींच्या वैयक्तिक समण्याविषयी शंका निरसण केले

द्सन्या, सत्रामध्ये तज मार्गदर्शक डां सौ. संजिवनी जगिटण पाटील (मानसणास्त्र विभाग प्रमुख) यांनी युवतीचे मानसिक आरोग्य याविषयी मार्गदर्शन केले त्यांनी आपला चेहरा हा आपले मन बोलत असतो, म्हणूनच ताण तणावाचा आपल्या चेहन्यावर एकंदरीत आरोग्यावर विपरीत परिणाम होतो व आपल्या वैयक्तिक सौंदर्य मध्ये अडसर निर्माण होतो, म्हणनूच मुलींना आपले मानसिक आरोग्य जपले पाहिजे. छोट्या छोट्या गोण्टींचा ताण न घेता समस्यांना सामोरे जावे. असे मत त्यांनी व्यक्त केले

कार्यक्रमाच्या अध्यक्षस्थांनी डॉ एस. डी. थोरात होते. त्यांनी आपल्या बौध्टीक क्षमता, हुशारी, अभ्यासावरोवरच आपला पेहराव, आपले व्यक्तिमत्व उठावदार करण्यासाठी साहयभूत ठरते 'असे मत व्यक्त केले. डॉ स्नेहल हेगिस्टे, प्रा. सौ वृपाली पाटील, प्रा, सौ, कल्पना गुंजवटे यांनी सन अध्यक्ष म्हणून काम पाहिले ग्रहणास्त्र विभाग प्रमुख डॉ वर्षा, पाटील यांनी चर्चासत्राचा उद्देश प्रास्ताविकेमध्ये सांगून मान्यवराचे स्वागत केले. कु अर्चना देशमुख यांनी सूत्रसंचालन केले. डॉ. शीला रत्नाकर यांनी आभार मानले. या चर्चासत्रा साठी प्राचार्य डॉ. अंकुश बेलवटकर यांचे मोलाचे सहकार्य व मार्गदर्शन मिळाले महाविदयालयातील सर्व स्टाफ, ज्यू कॉलेजमधील सर्व विदयार्थी 'व स्टाफ उपस्थित होता.