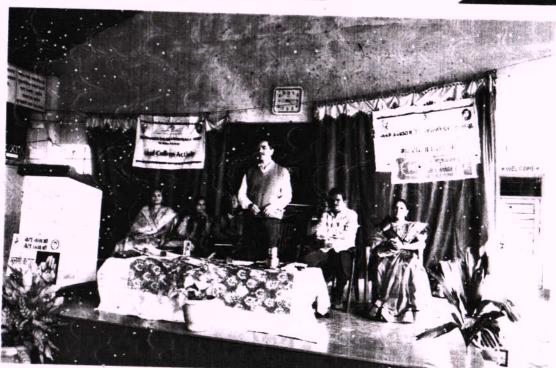

# 'वैयक्तिक सौंदर्य सर्वांगीण विकासाचा महत्त्वाचा भाग'

इस्लामपूर : शहर वार्ताहर वैयक्तिक सौंदर्य

व्यक्तीच्या सर्वांगीण विकासातील महत्त्वाचा भाग आहे, असे मत सौंदर्यतज्ञ स्वाती साळुंखे यांनी व्यक्त केलें.

येथील मालती वसंतदादा पाटील कन्या महाविद्यालयामध्ये अग्रणी महाविद्यालयामध्ये अग्रणी महाविद्यालय योजनेअंतर्गत गृहशास्त्र विभागातर्फे 'व्यक्तीगत सौंदर्य संवर्धन' या विषयावर चर्चासत्र झाले. त्यावेळी साळुंखे बोलत होत्या. प्रा.डॉ. एस. थोरात अध्यक्षस्थानी होते.

प्रा.डॉ. संजीवनी पाटील यांनी मनोगत व्यक्त केले. दुसऱ्या सन्नामध्ये विद्यार्थीनींना वैयक्तिक सौँदर्याच्या टिप्स दिल्या. गृहशास्त्र विभागप्रमुख प्रा.डॉ. वर्षा पाटील यांनी स्वागत केले. अर्चना देशमुख हिने सूत्रसंचालन केले. यावेळी प्राचार्य अंकुश बेलवटकर; प्रा. डॉ. अशोक मरळे, प्रा.डॉ. मेघा पाटील, पी. एस. पाटील आदी उपस्थित होते. प्रा. डॉ. शीला स्त्नाकर यांनी आभार मानलेख