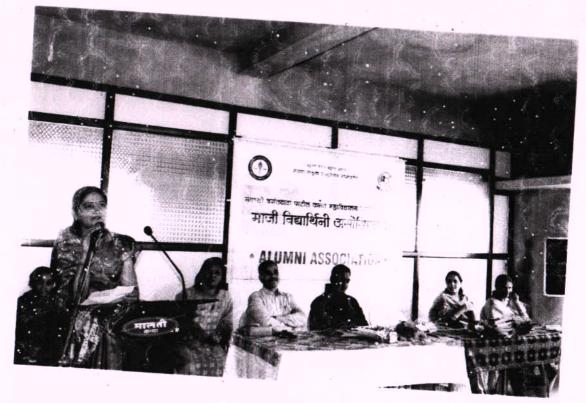

भारत सरकारच्या परीपात्रानुसार शनिवारी दि. ८ मार्च २०२१ रोजी 'अंतर्गत महिला तक्रार निवारण समिती' च्या वतीने जागतिक महिला दिन मालती वसंतदादा पाटील कन्या महाविद्यालय, इस्लामपूर येथे साजरा करण्यात आला.

महिला उद्योजिका सौ. पूनम पवार यांनी महिला सबलीकरण या विषयावर व्याख्यान दिले भारतीय स्त्रियांना नेहमीच अबला म्हणले गेले आहे. स्त्री ही अबला नसून ती सबला आहे. हे अनेक छोट्या छोट्या उद्योगांची माहिती देऊन पटवून दिले. आपण आपल्या पायावर उभे राहू शकतो आपली उपजीविका स्वतःच केली पाहिजे अत्याचार होत असेल तर दुसऱ्यांवर अवलंबून न राहता आपणच आपला मार्ग निवडला पाहिजे. यासाठी छोट्या मोठ्या उद्योगांच्या माध्यमातून साध्य करता येते. आपण मिळविलेला एक रुपया हा महत्वाचा आहे. आपल्याला मान सन्मान प्राप्त करून देतो म्हणून आपण आपलाच मार्ग निवडला पाहिजे.

या कार्यक्रमाचे अध्यक्ष महाविद्यालाचे प्राचार्य डॉ. अंकुश बेलवटकर यांनी आपल्या अध्यक्षीय मनोगतातून छोट्या उद्योग विषयक मार्गदर्शन करण्यासाठी व्याख्याने महाविद्यालयात आयोजित केली जातात. असे सांगितले. विद्यार्थिनीनी आपल्या स्वतःचा उत्कर्ष करण्यासाठी प्रयत्नशील राहिले पाहिजे. असे विचार मांडले. कार्यक्रमाचे स्वागत व प्रास्ताविक प्रा.डॉ.शीला रत्नाकर यांनी केले. आपल्या प्रास्ताविकात ८ मार्च या जागतिक महिला दिनाचे महत्व विषद केले पाहुण्याची ओळख प्रा. निलेश डामसे यांनी करून दिली. प्रा.डॉ. स्नेहल हेगिष्टे यांनी आभार प्रदर्शन केले सूत्रसंचालन कु. वैष्णवी घोरड यांनी केले अशा प्रकारे कार्यक्रम संपन्न झाला.