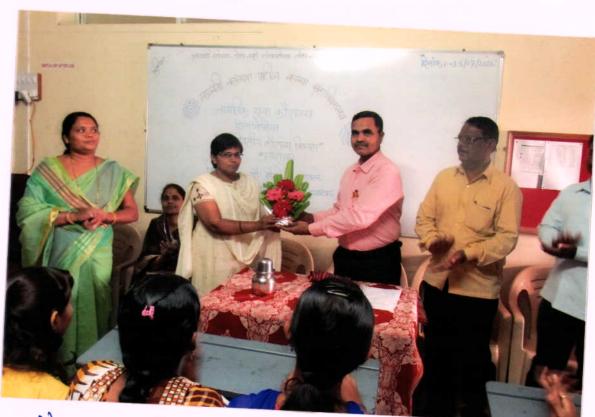

### मालती वसंतदादा पाटील कन्या महाविद्यालय, इस्लामपूर

पदवी व पदव्युत्तर मराठी विभाग द्वारा आयोजित

अग्रणी महाविद्यालय अंतर्गत

'८ मार्च जागतिक महिला दिन'

अहवाल

सन: - २०२०-२०२१

भारत सरकारच्या दि. २५ फेब्रुवारी २०२० च्या राजपत्रान्वये 'The sexual Harassment of Woman at workplace (preventation, prohibition, redressal) act. 2013 नुसार महाविद्यालयीन पाळतीवर स्थापन केलेली 'अंतर्गत महिला तक्रार निवारण समिती' आहे.

भारत सरकारच्या परीपात्रानुसार शनिवारी दि. ८ मार्च २०२१ रोजी 'अंतर्गत महिला तक्रार निवारण समिती' च्या वतीने जागतिक महिला दिन मालती वसंतदादा पाटील कन्या महाविद्यालय, इस्लामपूर येथे साजरा करण्यात आला.

महिला उद्योजिका सौ. पूनम पवार यांनी महिला सबलीकरण या विषयावर व्याख्यान दिले भारतीय स्त्रियांना नेहमीच अबला म्हणले गेले आहे. स्त्री ही अबला नसून ती सबला आहे. हे अनेक छोट्या छोट्या उद्योगांची माहिती देऊन पटवून दिले. आपण आपल्या पायावर उभे राहू शकतो आपली उपजीविका स्वतःच केली पाहिजे अत्याचार होत असेल तर दुसऱ्यांवर अवलंबून न राहता आपणच आपला मार्ग निवडला पाहिजे. यासाठी छोट्या मोठ्या उद्योगांच्या माध्यमातून साध्य करता येते. आपण मिळविलेला एक रुपया हा महत्वाचा आहे. आपल्याला मान सन्मान प्राप्त करून देतो म्हणून आपण आपलाच मार्ग निवडला पाहिजे.

या कार्यक्रमाचे अध्यक्ष महाविद्यालाचे प्राचार्य डॉ. अंकुश बेलवटकर यांनी आपल्या अध्यक्षीय मनोगतातून छोट्या उद्योग विषयक मार्गदर्शन करण्यासाठी व्याख्याने महाविद्यालयात आयोजित केली जातात. असे सांगितले. विद्यार्थिनीनी आपल्या स्वतःचा उत्कर्ष करण्यासाठी प्रयत्नशील राहिले पाहिजे. असे विचार मांडले. कार्यक्रमाचे स्वागत व प्रास्ताविक प्रा.डॉ.शीला रत्नाकर यांनी केले. आपल्या प्रास्ताविकात ८ मार्च या जागतिक महिला दिनाचे महत्व विषद केले पाहुण्याची ओळख प्रा. निलेश डामसे यांनी करून दिली. प्रा.डॉ. स्नेहल हेगिष्टे यांनी आभार प्रदर्शन केले सूत्रसंचालन कु. वैष्णवी घोरड यांनी केले अशा प्रकारे कार्यक्रम संपन्न झाला.