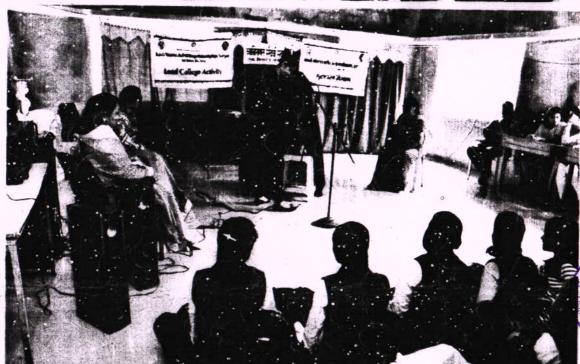

भारत सरकारच्या परीपात्रानुसार शनिवारी दि. ८ मार्च २०२१ रोजी 'अंतर्गत महिला तक्रार निवारण समिती' च्या वतीने जागतिक महिला दिन मालती वसंतदादा पाटील कन्या महाविद्यालय, इस्लामपूर येथे साजरा करण्यात आला.

महिला उद्योजिका सौ. पूनम पवार यांनी महिला सबलीकरण या विषयावर व्याख्यान दिले भारतीय स्त्रियांना नेहमीच अबला म्हणले गेले आहे. स्त्री ही अबला नसून ती सबला आहे. हे अनेक छोट्या छोट्या उद्योगांची माहिती देऊन पटवून दिले. आपण आपल्या पायावर उभे राहू शकतो आपली उपजीविका स्वतःच केली पाहिजे अत्याचार होत असेल तर दुसऱ्यांवर अवलंबून न राहता आपणच आपला मार्ग निवडला पाहिजे. यासाठी छोट्या मोठ्या उद्योगांच्या माध्यमातून साध्य करता येते. आपण मिळविलेला एक रुपया हा महत्वाचा आहे. आपल्याला मान सन्मान प्राप्त करून देतो म्हणून आपण आपलाच मार्ग निवडला पाहिजे.

या कार्यक्रमाचे अध्यक्ष महाविद्यालाचे प्राचार्य डॉ. अंकुश बेलवटकर यांनी आपल्या अध्यक्षीय मनोगतातून छोट्या उद्योग विषयक मार्गदर्शन करण्यासाठी व्याख्याने महाविद्यालयात आयोजित केली जातात. असे सांगितले. विद्यार्थिनीनी आपल्या स्वतःचा उत्कर्ष करण्यासाठी प्रयत्नशील राहिले पाहिजे. असे विचार मांडले. कार्यक्रमाचे स्वागत व प्रास्ताविक प्रा.डॉ.शीला रत्नाकर यांनी केले. आपल्या प्रास्ताविकात ८ मार्च या जागतिक महिला दिनाचे महत्व विषद केले पाहुण्याची ओळख प्रा. निलेश डामसे यांनी करून दिली. प्रा.डॉ. स्नेहल हेगिष्टे यांनी आभार प्रदर्शन केले सूत्रसंचालन कु. वैष्णवी घोरड यांनी केले अशा प्रकारे कार्यक्रम संपन्न झाला.

इस्लामपूर : मालती वसंतदादा पाटील कन्या महाविद्यालयातील चर्चांसत्रात बोलताना प्रा. डॉ. संजय धोरात.

## कन्या महाविद्यालयात सौंदर्य संवर्धन चर्चासत्र

इस्लामपूर: बुद्धिमतेबरोबरच आपला पेहराव, भाषाशैली, वक्तृत्व हे सौँदर्याला जोड देते असे मत प्रा. डॉ. संजय थोरात यांनी व्यक्त केले. येथील मालती वसंतदादा पाटील कन्या महाविद्यालयात गृहशास्त्र विभागातर्फे आयोजित व्यक्तीगत सौँदर्य संवर्धन या विषयावरील चर्चासत्रात ते बोलत होते. स्वाती साळुंखे म्हणाल्या, ''सौँदर्य हा व्यक्तीच्या सर्वांगीण विकासातील महत्त्वाचा भाग आहे. सौँदर्याबरोबर वैयक्तिक स्वच्छता महत्त्वाची आहे.'' प्रा. डॉ. संजीवनी पाटील यांनी युवर्तीचे शारीरिक व मानसिक आरोम्य या विषयावर मार्गदर्शन केले. हेआर स्टाईल, हेअर कटिंग, आयब्रोज, सारी वेअर, मेकअप यांची प्रात्याक्षिके झाली. प्रा. डॉ. मेघा पाटील, प्रा. कल्पना गुंबवटे, प्रा. वृष्माली पाटील, प्रा. डॉ. स्नेहल हेगिस्टे, प्रा. डॉ. अशोक मरळे, प्रा. डॉ. मेघा पाटील, प्रा. पी. एस. पाटील उपस्थित होते. प्रा. डॉ. वर्षा पाटील यांनी स्वागत केले. अर्बना देशमुख हिने स्त्रसंचालन केले. प्रा. डॉ. शीला रत्नाकर यांनी आभार मानले.