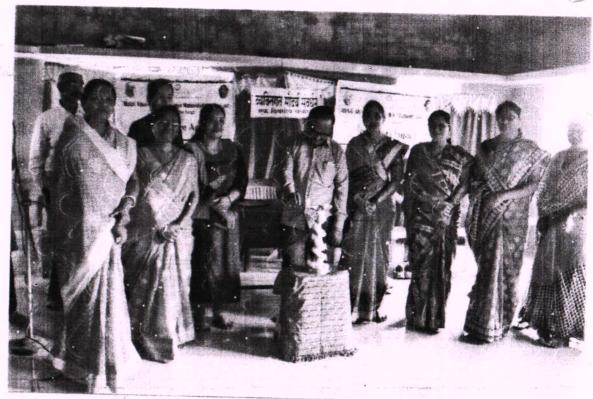

पदवी व पदव्युत्तर मराठी विभाग द्वारा अग्रणी महाविद्यालय अंतर्गत 'अंतर्गत महिला तक्रार निवारण समिती'

आयोजित

'आंतरराष्ट्रीय महिला दिनानिमित्त'

'महिला सबलीकरण'

दि. ८ मार्च, २०२१

कार्यक्रम पत्रिका

प्रतिमा पूजन व दीप प्रज्वलन - पाहुण्यांच्या हस्ते

स्वागत व प्रास्ताविक - प्रा.डॉ.शीला रत्नाकर

प्रमुख अतिथी - सौ. पूनम पवार

महिला उद्योजिका

अध्यक्ष - प्राचार्य डॉ. अंकुश बेलवटकर

आभार - प्रा. डॉ. सौ. स्नेहल हेगिष्ट्ये

सूत्रसंचालन - कु. वैष्णवी घोरड

भारत सरकारच्या परीपात्रानुसार शनिवारी दि. ८ मार्च २०२१ रोजी 'अंतर्गत महिला तक्रार निवारण समिती' च्या वतीने जागतिक महिला दिन मालती वसंतदादा पाटील कन्या महाविद्यालय, इस्लामपूर येथे साजरा करण्यात आला.

महिला उद्योजिका सौ. पूनम पवार यांनी महिला सबलीकरण या विषयावर व्याख्यान दिले भारतीय स्त्रियांना नेहमीच अबला म्हणले गेले आहे. स्त्री ही अबला नसून ती सबला आहे. हे अनेक छोट्या छोट्या उद्योगांची माहिती देऊन पटवून दिले. आपण आपल्या पायावर उभे राहू शकतो आपली उपजीविका स्वतःच केली पाहिजे अत्याचार होत असेल तर दुसऱ्यांवर अवलंबून न राहता आपणच आपला मार्ग निवडला पाहिजे. यासाठी छोट्या मोठ्या उद्योगांच्या माध्यमातून साध्य करता येते. आपण मिळविलेला एक रुपया हा महत्वाचा आहे. आपल्याला मान सन्मान प्राप्त करून देतो म्हणून आपण आपलाच मार्ग निवडला पाहिजे.

या कार्यक्रमाचे अध्यक्ष महाविद्यालाचे प्राचार्य डॉ. अंकुश बेलवटकर यांनी आपल्या अध्यक्षीय मनोगतातून छोट्या उद्योग विषयक मार्गदर्शन करण्यासाठी व्याख्याने महाविद्यालयात आयोजित केली जातात. असे सांगितले. विद्यार्थिनीनी आपल्या स्वतःचा उत्कर्ष करण्यासाठी प्रयत्नशील राहिले पाहिजे. असे विचार मांडले. कार्यक्रमाचे स्वागत व प्रास्ताविक प्रा.डॉ.शीला रत्नाकर यांनी केले. आपल्या प्रास्ताविकात ८ मार्च या जागतिक महिला दिनाचे महत्व विषद केले पाहुण्याची ओळख प्रा. निलेश डामसे यांनी करून दिली. प्रा.डॉ. स्नेहल हेगिष्टे यांनी आभार प्रदर्शन केले सूत्रसंचालन कु. वैष्णवी घोरड यांनी केले अशा प्रकारे कार्यक्रम संपन्न झाला.