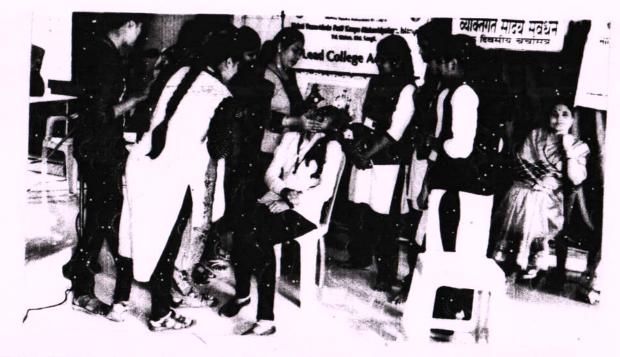

## एकदिवसीय चर्चासत्र

मार्कती वसंतदादा पाटील कन्या महाविद्यालयामध्ये सिध्दी लेडीज ब्युटी पार्लर इस्लामपूर यांच्या संयुक्त विद्यमाने शनिवार दिनांक २१ सप्टें २०१९ रोजी सकाळी ९:३० ते ४:३० या वेळेत दोन सन्नामध्ये 'व्यक्तिगत सौंदर्य संवर्धन' या विषयांवर गृहशास्त्र विभागाने अग्रणी महाविदयालय कार्यक्रमाअंतर्गत चर्चासत्राचे आयोजन केले.

या चर्चा मन्नामध्ये प्रमुख मार्गदर्शक सौ. स्वाती साळुखे या होत्या यांनी वैयक्तिक स्वच्छना व सौंदर्य या विषयावर विद्यार्थ्यांना मार्गदर्शन केले नैसर्गिक सौंदर्य जोपासन असताना वैयक्तिक स्वच्छता व सौंदर्य या विषयांवर विद्यार्थ्यांना मार्गदर्शन केले नैसर्गिक सौंदर्य जोपासत असताना वैयक्तिक स्वच्छता फार महत्वाची आहे आपत्या व्यक्तिमत्व विकासातील मौंदर्य हे फार महत्वाची भूमिका बजावते. असे प्रतिपादन केले, त्या वरोवरच मेकप, मेकपचे प्रकार, केसगळतीवरील उपाय, हेअर स्टाईलचे, आयर्ब्रोचे, हेअर कटींगचे प्रकार सारी वेअर इ. विषयी प्रात्याक्षिकासह मार्गदर्शन केले. विद्यार्थीनींच्या वैयक्तिक समण्याविषयी शंका निरसण केले

कार्यक्रमाच्या अध्यक्षस्थांनी डॉ एस. डी. थोरात होते. त्यांनी आपल्या बौध्टीक क्षमता, हुशारी, अभ्यासावरोवरच आपला पेहराव, आपले व्यक्तिमत्व उठावदार करण्यासाठी साहयभूत ठरते 'असे मत व्यक्त केले. डॉ स्नेहल हेगिस्टे, प्रा. सौ वृपाली पाटील, प्रा, सौ, कल्पना गुंजवटे यांनी सन अध्यक्ष म्हणून काम पाहिले ग्रहणास्त्र विभाग प्रमुख डॉ वर्षा, पाटील यांनी चर्चासत्राचा उद्देश प्रास्ताविकेमध्ये सांगून मान्यवराचे स्वागत केले. कु अर्चना देशमुख यांनी सूत्रसंचालन केले. डॉ. शीला रत्नाकर यांनी आभार मानले. या चर्चासत्रा साठी प्राचार्य डॉ. अंकुश बेलवटकर यांचे मोलाचे सहकार्य व मार्गदर्शन मिळाले महाविदयालयातील सर्व स्टाफ, ज्यू कॉलेजमधील सर्व विदयार्थी 'व स्टाफ उपस्थित होता.