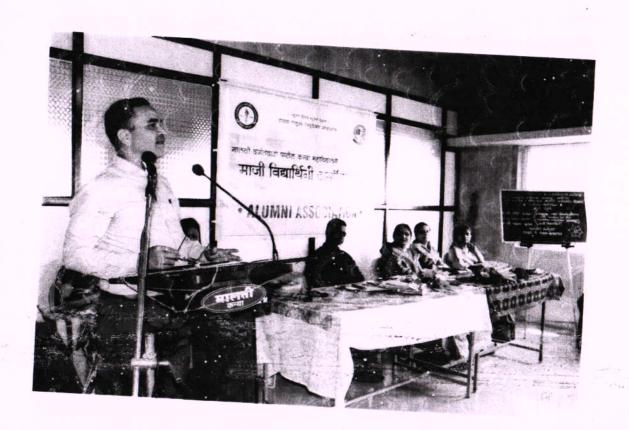

पदवी व पदव्युत्तर मराठी विभाग द्वारा अग्रणी महाविद्यालय अंतर्गत 'अंतर्गत महिला तक्रार निवारण समिती'

आयोजित

'आंतरराष्ट्रीय महिला दिनानिमित्त'

'महिला सबलीकरण'

दि. ८ मार्च, २०२१

कार्यक्रम पत्रिका

प्रतिमा पूजन व दीप प्रज्वलन - पाहुण्यांच्या हस्ते

स्वागत व प्रास्ताविक - प्रा.डॉ.शीला रत्नाकर

प्रमुख अतिथी - सौ. पूनम पवार

महिला उद्योजिका

अध्यक्ष - प्राचार्य डॉ. अंकुश बेलवटकर

आभार - प्रा. डॉ. सौ. स्नेहल हेगिष्ट्ये

सूत्रसंचालन - कु. वैष्णवी घोरड

भारत सरकारच्या परीपात्रानुसार शनिवारी दि. ८ मार्च २०२१ रोजी 'अंतर्गत महिला तक्रार निवारण समिती' च्या वतीने जागतिक महिला दिन मालती वसंतदादा पाटील कन्या महाविद्यालय, इस्लामपूर येथे साजरा करण्यात आला.

महिला उद्योजिका सौ. पूनम पवार यांनी महिला सबलीकरण या विषयावर व्याख्यान दिले भारतीय स्त्रियांना नेहमीच अबला म्हणले गेले आहे. स्त्री ही अबला नसून ती सबला आहे. हे अनेक छोट्या छोट्या उद्योगांची माहिती देऊन पटवून दिले. आपण आपल्या पायावर उभे राहू शकतो आपली उपजीविका स्वतःच केली पाहिजे अत्याचार होत असेल तर दुसऱ्यांवर अवलंबून न राहता आपणच आपला मार्ग निवडला पाहिजे. यासाठी छोट्या मोठ्या उद्योगांच्या माध्यमातून साध्य करता येते. आपण मिळविलेला एक रुपया हा महत्वाचा आहे. आपल्याला मान सन्मान प्राप्त करून देतो म्हणून आपण आपलाच मार्ग निवडला पाहिजे.

या कार्यक्रमाचे अध्यक्ष महाविद्यालाचे प्राचार्य डॉ. अंकुश बेलवटकर यांनी आपल्या अध्यक्षीय मनोगतातून छोट्या उद्योग विषयक मार्गदर्शन करण्यासाठी व्याख्याने महाविद्यालयात आयोजित केली जातात. असे सांगितले. विद्यार्थिनीनी आपल्या स्वतःचा उत्कर्ष करण्यासाठी प्रयत्नशील राहिले पाहिजे. असे विचार मांडले. कार्यक्रमाचे स्वागत व प्रास्ताविक प्रा.डॉ.शीला रत्नाकर यांनी केले. आपल्या प्रास्ताविकात ८ मार्च या जागतिक महिला दिनाचे महत्व विषद केले पाहुण्याची ओळख प्रा. निलेश डामसे यांनी करून दिली. प्रा.डॉ. स्नेहल हेगिष्टे यांनी आभार प्रदर्शन केले सूत्रसंचालन कु. वैष्णवी घोरड यांनी केले अशा प्रकारे कार्यक्रम संपन्न झाला.