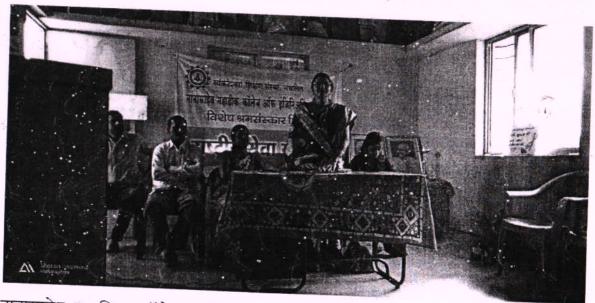

पदवी व पदव्युत्तर मराठी विभाग द्वारा अग्रणी महाविद्यालय अंतर्गत 'अंतर्गत महिला तक्रार निवारण समिती'

आयोजित

'आंतरराष्ट्रीय महिला दिनानिमित्त'

'महिला सबलीकरण'

दि. ८ मार्च, २०२१

कार्यक्रम पत्रिका

प्रतिमा पूजन व दीप प्रज्वलन - पाहुण्यांच्या हस्ते

स्वागत व प्रास्ताविक - प्रा.डॉ.शीला रत्नाकर

प्रमुख अतिथी - सौ. पूनम पवार

महिला उद्योजिका

अध्यक्ष - प्राचार्य डॉ. अंकुश बेलवटकर

आभार - प्रा. डॉ. सौ. स्नेहल हेगिष्ट्ये

सूत्रसंचालन - कु. वैष्णवी घोरड

भारत सरकारच्या परीपात्रानुसार शनिवारी दि. ८ मार्च २०२१ रोजी 'अंतर्गत महिला तक्रार निवारण समिती' च्या वतीने जागतिक महिला दिन मालती वसंतदादा पाटील कन्या महाविद्यालय, इस्लामपूर येथे साजरा करण्यात आला.

महिला उद्योजिका सौ. पूनम पवार यांनी महिला सबलीकरण या विषयावर व्याख्यान दिले भारतीय स्त्रियांना नेहमीच अबला म्हणले गेले आहे. स्त्री ही अबला नसून ती सबला आहे. हे अनेक छोट्या छोट्या उद्योगांची माहिती देऊन पटवून दिले. आपण आपल्या पायावर उभे राहू शकतो आपली उपजीविका स्वतःच केली पाहिजे अत्याचार होत असेल तर दुसऱ्यांवर अवलंबून न राहता आपणच आपला मार्ग निवडला पाहिजे. यासाठी छोट्या मोठ्या उद्योगांच्या माध्यमातून साध्य करता येते. आपण मिळविलेला एक रुपया हा महत्वाचा आहे. आपल्याला मान सन्मान प्राप्त करून देतो म्हणून आपण आपलाच मार्ग निवडला पाहिजे.

या कार्यक्रमाचे अध्यक्ष महाविद्यालाचे प्राचार्य डॉ. अंकुश बेलवटकर यांनी आपल्या अध्यक्षीय मनोगतातून छोट्या उद्योग विषयक मार्गदर्शन करण्यासाठी व्याख्याने महाविद्यालयात आयोजित केली जातात. असे सांगितले. विद्यार्थिनीनी आपल्या स्वतःचा उत्कर्ष करण्यासाठी प्रयत्नशील राहिले पाहिजे. असे विचार मांडले. कार्यक्रमाचे स्वागत व प्रास्ताविक प्रा.डॉ.शीला रत्नाकर यांनी केले. आपल्या प्रास्ताविकात ८ मार्च या जागतिक महिला दिनाचे महत्व विषद केले पाहुण्याची ओळख प्रा. निलेश डामसे यांनी करून दिली. प्रा.डॉ. स्नेहल हेगिष्टे यांनी आभार प्रदर्शन केले सूत्रसंचालन कु. वैष्णवी घोरड यांनी केले अशा प्रकारे कार्यक्रम संपन्न झाला.