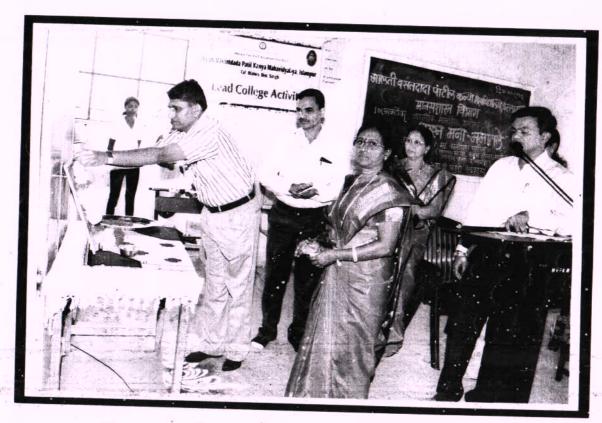

### मालती वसंतदादा पाटील कन्या महाविद्यालय, इस्लामपूर

पदवी व पदव्युत्तर मराठी विभाग द्वारा आयोजित

अग्रणी महाविद्यालय अंतर्गत

'८ मार्च जागतिक महिला दिन'

अहवाल

सन: - २०२०-२०२१

भारत सरकारच्या दि. २५ फेब्रुवारी २०२० च्या राजपत्रान्वये 'The sexual Harassment of Woman at workplace (preventation, prohibition, redressal) act. 2013 नुसार महाविद्यालयीन पाळतीवर स्थापन केलेली 'अंतर्गत महिला तक्रार निवारण समिती' आहे.

भारत सरकारच्या परीपात्रानुसार शनिवारी दि. ८ मार्च २०२१ रोजी 'अंतर्गत महिला तक्रार निवारण समिती' च्या वतीने जागतिक महिला दिन मालती वसंतदादा पाटील कन्या महाविद्यालय, इस्लामपूर येथे साजरा करण्यात आला.

महिला उद्योजिका सौ. पूनम पवार यांनी महिला सबलीकरण या विषयावर व्याख्यान दिले भारतीय स्त्रियांना नेहमीच अबला म्हणले गेले आहे. स्त्री ही अबला नसून ती सबला आहे. हे अनेक छोट्या छोट्या उद्योगांची माहिती देऊन पटवून दिले. आपण आपल्या पायावर उभे राहू शकतो आपली उपजीविका स्वतःच केली पाहिजे अत्याचार होत असेल तर दुसऱ्यांवर अवलंबून न राहता आपणच आपला मार्ग निवडला पाहिजे. यासाठी छोट्या मोठ्या उद्योगांच्या माध्यमातून साध्य करता येते. आपण मिळविलेला एक रुपया हा महत्वाचा आहे. आपल्याला मान सन्मान प्राप्त करून देतो म्हणून आपण आपलाच मार्ग निवडला पाहिजे.

या कार्यक्रमाचे अध्यक्ष महाविद्यालाचे प्राचार्य डॉ. अंकुश बेलवटकर यांनी आपल्या अध्यक्षीय मनोगतातून छोट्या उद्योग विषयक मार्गदर्शन करण्यासाठी व्याख्याने महाविद्यालयात आयोजित केली जातात. असे सांगितले. विद्यार्थिनीनी आपल्या स्वतःचा उत्कर्ष करण्यासाठी प्रयत्नशील राहिले पाहिजे. असे विचार मांडले. कार्यक्रमाचे स्वागत व प्रास्ताविक प्रा.डॉ.शीला रत्नाकर यांनी केले. आपल्या प्रास्ताविकात ८ मार्च या जागतिक महिला दिनाचे महत्व विषद केले पाहुण्याची ओळख प्रा. निलेश डामसे यांनी करून दिली. प्रा.डॉ. स्नेहल हेगिष्टे यांनी आभार प्रदर्शन केले सूत्रसंचालन कु. वैष्णवी घोरड यांनी केले अशा प्रकारे कार्यक्रम संपन्न झाला.