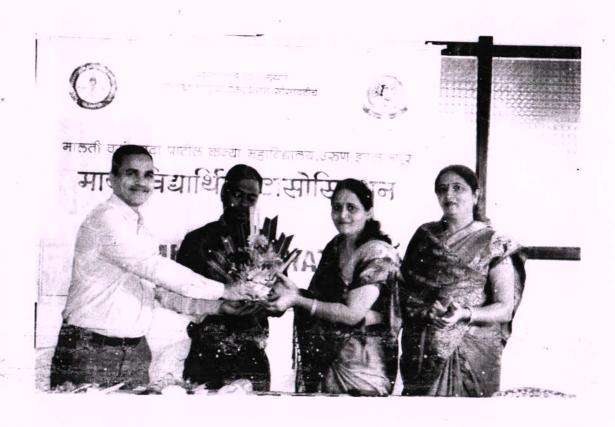

पदवी व पदव्युत्तर मराठी विभाग द्वारा अग्रणी महाविद्यालय अंतर्गत 'अंतर्गत महिला तक्रार निवारण समिती'

आयोजित

'आंतरराष्ट्रीय महिला दिनानिमित्त'

'महिला सबलीकरण'

दि. ८ मार्च, २०२१

कार्यक्रम पत्रिका

प्रतिमा पूजन व दीप प्रज्वलन - पाहुण्यांच्या हस्ते

स्वागत व प्रास्ताविक - प्रा.डॉ.शीला रत्नाकर

प्रमुख अतिथी - सौ. पूनम पवार

महिला उद्योजिका

अध्यक्ष - प्राचार्य डॉ. अंकुश बेलवटकर

आभार - प्रा. डॉ. सौ. स्नेहल हेगिष्ट्ये

सूत्रसंचालन - कु. वैष्णवी घोरड

भारत सरकारच्या परीपात्रानुसार शनिवारी दि. ८ मार्च २०२१ रोजी 'अंतर्गत महिला तक्रार निवारण समिती' च्या वतीने जागतिक महिला दिन मालती वसंतदादा पाटील कन्या महाविद्यालय, इस्लामपूर येथे साजरा करण्यात आला.

महिला उद्योजिका सौ. पूनम पवार यांनी महिला सबलीकरण या विषयावर व्याख्यान दिले भारतीय स्त्रियांना नेहमीच अबला म्हणले गेले आहे. स्त्री ही अबला नसून ती सबला आहे. हे अनेक छोट्या छोट्या उद्योगांची माहिती देऊन पटवून दिले. आपण आपल्या पायावर उभे राहू शकतो आपली उपजीविका स्वतःच केली पाहिजे अत्याचार होत असेल तर दुसऱ्यांवर अवलंबून न राहता आपणच आपला मार्ग निवडला पाहिजे. यासाठी छोट्या मोठ्या उद्योगांच्या माध्यमातून साध्य करता येते. आपण मिळविलेला एक रुपया हा महत्वाचा आहे. आपल्याला मान सन्मान प्राप्त करून देतो म्हणून आपण आपलाच मार्ग निवडला पाहिजे.

या कार्यक्रमाचे अध्यक्ष महाविद्यालाचे प्राचार्य डॉ. अंकुश बेलवटकर यांनी आपल्या अध्यक्षीय मनोगतातून छोट्या उद्योग विषयक मार्गदर्शन करण्यासाठी व्याख्याने महाविद्यालयात आयोजित केली जातात. असे सांगितले. विद्यार्थिनीनी आपल्या स्वतःचा उत्कर्ष करण्यासाठी प्रयत्नशील राहिले पाहिजे. असे विचार मांडले. कार्यक्रमाचे स्वागत व प्रास्ताविक प्रा.डॉ.शीला रत्नाकर यांनी केले. आपल्या प्रास्ताविकात ८ मार्च या जागतिक महिला दिनाचे महत्व विषद केले पाहुण्याची ओळख प्रा. निलेश डामसे यांनी करून दिली. प्रा.डॉ. स्नेहल हेगिष्टे यांनी आभार प्रदर्शन केले सूत्रसंचालन कु. वैष्णवी घोरड यांनी केले अशा प्रकारे कार्यक्रम संपन्न झाला.