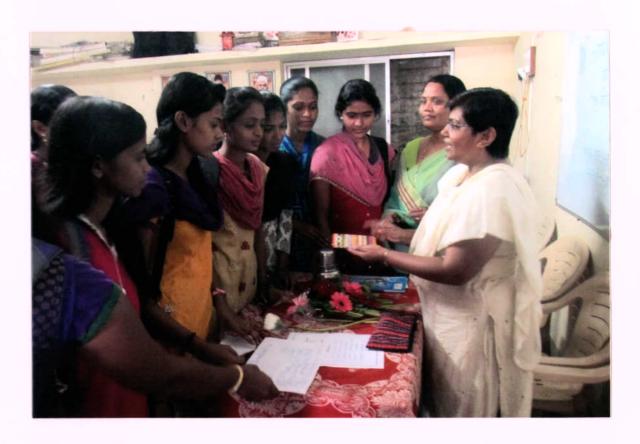

## एकदिवसीय चर्चासत्र

मार्कती वसंतदादा पाटील कन्या महाविद्यालयामध्ये सिध्दी लेडीज ब्युटी पार्लर इस्लामपूर यांच्या संयुक्त विद्यमाने शनिवार दिनांक २१ सप्टें २०१९ रोजी सकाळी ९:३० ते ४:३० या वेळेत दोन सन्नामध्ये 'व्यक्तिगत सौंदर्य संवर्धन' या विषयांवर गृहशास्त्र विभागाने अग्रणी महाविदयालय कार्यक्रमाअंतर्गत चर्चासत्राचे आयोजन केले.

या चर्चा मन्नामध्ये प्रमुख मार्गदर्शक सौ. स्वाती साळुखे या होत्या यांनी वैयक्तिक स्वच्छना व सौंदर्य या विषयावर विद्यार्थ्यांना मार्गदर्शन केले नैसर्गिक सौंदर्य जोपासन असताना वैयक्तिक स्वच्छता व सौंदर्य या विषयांवर विद्यार्थ्यांना मार्गदर्शन केले नैसर्गिक सौंदर्य जोपासत असताना वैयक्तिक स्वच्छता फार महत्वाची आहे आपत्या व्यक्तिमत्व विकासातील मौंदर्य हे फार महत्वाची भूमिका बजावते. असे प्रतिपादन केले, त्या वरोवरच मेकप, मेकपचे प्रकार, केसगळतीवरील उपाय, हेअर स्टाईलचे, आयर्ब्रोचे, हेअर कटींगचे प्रकार सारी वेअर इ. विषयी प्रात्याक्षिकासह मार्गदर्शन केले. विद्यार्थीनींच्या वैयक्तिक समण्याविषयी शंका निरसण केले

द्सन्या, सत्रामध्ये तज मार्गदर्शक डां सौ. संजिवनी जगिटण पाटील (मानसणास्त्र विभाग प्रमुख) यांनी युवतीचे मानसिक आरोग्य याविषयी मार्गदर्शन केले त्यांनी आपला चेहरा हा आपले मन बोलत असतो, म्हणूनच ताण तणावाचा आपल्या चेहन्यावर एकंदरीत आरोग्यावर विपरीत परिणाम होतो व आपल्या वैयक्तिक सौंदर्य मध्ये अडसर निर्माण होतो, म्हणनूच मुलींना आपले मानसिक आरोग्य जपले पाहिजे. छोट्या छोट्या गोण्टींचा ताण न घेता समस्यांना सामोरे जावे. असे मत त्यांनी व्यक्त केले

कार्यक्रमाच्या अध्यक्षस्थांनी डॉ एस. डी. थोरात होते. त्यांनी आपल्या बौध्टीक क्षमता, हुशारी, अभ्यासावरोवरच आपला पेहराव, आपले व्यक्तिमत्व उठावदार करण्यासाठी साहयभूत ठरते 'असे मत व्यक्त केले. डॉ स्नेहल हेगिस्टे, प्रा. सौ वृपाली पाटील, प्रा, सौ, कल्पना गुंजवटे यांनी सन अध्यक्ष म्हणून काम पाहिले ग्रहणास्त्र विभाग प्रमुख डॉ वर्षा, पाटील यांनी चर्चासत्राचा उद्देश प्रास्ताविकेमध्ये सांगून मान्यवराचे स्वागत केले. कु अर्चना देशमुख यांनी सूत्रसंचालन केले. डॉ. शीला रत्नाकर यांनी आभार मानले. या चर्चासत्रा साठी प्राचार्य डॉ. अंकुश बेलवटकर यांचे मोलाचे सहकार्य व मार्गदर्शन मिळाले महाविदयालयातील सर्व स्टाफ, ज्यू कॉलेजमधील सर्व विदयार्थी 'व स्टाफ उपस्थित होता.