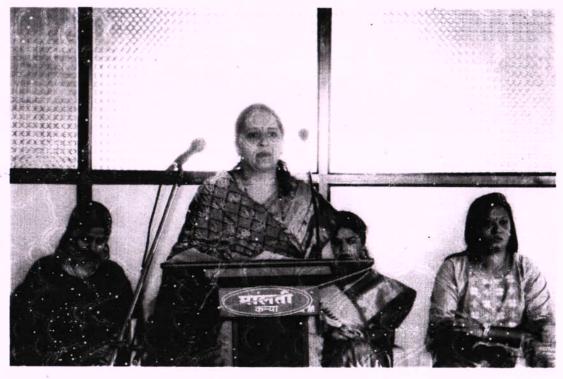

## एकदिवसीय चर्चासत्र

मार्कती वसंतदादा पाटील कन्या महाविद्यालयामध्ये सिध्दी लेडीज ब्युटी पार्लर इस्लामपूर यांच्या संयुक्त विद्यमाने शनिवार दिनांक २१ सप्टें २०१९ रोजी सकाळी ९:३० ते ४:३० या वेळेत दोन सन्नामध्ये 'व्यक्तिगत सौंदर्य संवर्धन' या विषयांवर गृहशास्त्र विभागाने अग्रणी महाविदयालय कार्यक्रमाअंतर्गत चर्चासत्राचे आयोजन केले.

या चर्चा मन्नामध्ये प्रमुख मार्गदर्शक सौ. स्वाती साळुखे या होत्या यांनी वैयक्तिक स्वच्छना व सौंदर्य या विषयावर विद्यार्थ्यांना मार्गदर्शन केले नैसर्गिक सौंदर्य जोपासन असताना वैयक्तिक स्वच्छता व सौंदर्य या विषयांवर विद्यार्थ्यांना मार्गदर्शन केले नैसर्गिक सौंदर्य जोपासत असताना वैयक्तिक स्वच्छता फार महत्वाची आहे आपत्या व्यक्तिमत्व विकासातील मौंदर्य हे फार महत्वाची भूमिका बजावते. असे प्रतिपादन केले, त्या वरोवरच मेकप, मेकपचे प्रकार, केसगळतीवरील उपाय, हेअर स्टाईलचे, आयर्ब्रोचे, हेअर कटींगचे प्रकार सारी वेअर इ. विषयी प्रात्याक्षिकासह मार्गदर्शन केले. विद्यार्थीनींच्या वैयक्तिक समण्याविषयी शंका निरसण केले

द्सन्या, सत्रामध्ये तज मार्गदर्शक डां सौ. संजिवनी जगिटण पाटील (मानसणास्त्र विभाग प्रमुख) यांनी युवतीचे मानसिक आरोग्य याविषयी मार्गदर्शन केले त्यांनी आपला चेहरा हा आपले मन बोलत असतो, म्हणूनच ताण तणावाचा आपल्या चेहन्यावर एकंदरीत आरोग्यावर विपरीत परिणाम होतो व आपल्या वैयक्तिक सौंदर्य मध्ये अडसर निर्माण होतो, म्हणनूच मुलींना आपले मानसिक आरोग्य जपले पाहिजे. छोट्या छोट्या गोण्टींचा ताण न घेता समस्यांना सामोरे जावे. असे मत त्यांनी व्यक्त केले

कार्यक्रमाच्या अध्यक्षस्थांनी डॉ एस. डी. थोरात होते. त्यांनी आपल्या बौध्टीक क्षमता, हुशारी, अभ्यासावरोवरच आपला पेहराव, आपले व्यक्तिमत्व उठावदार करण्यासाठी साहयभूत ठरते 'असे मत व्यक्त केले. डॉ स्नेहल हेगिस्टे, प्रा. सौ वृपाली पाटील, प्रा, सौ, कल्पना गुंजवटे यांनी सन अध्यक्ष म्हणून काम पाहिले ग्रहणास्त्र विभाग प्रमुख डॉ वर्षा, पाटील यांनी चर्चासत्राचा उद्देश प्रास्ताविकेमध्ये सांगून मान्यवराचे स्वागत केले. कु अर्चना देशमुख यांनी सूत्रसंचालन केले. डॉ. शीला रत्नाकर यांनी आभार मानले. या चर्चासत्रा साठी प्राचार्य डॉ. अंकुश बेलवटकर यांचे मोलाचे सहकार्य व मार्गदर्शन मिळाले महाविदयालयातील सर्व स्टाफ, ज्यू कॉलेजमधील सर्व विदयार्थी 'व स्टाफ उपस्थित होता.