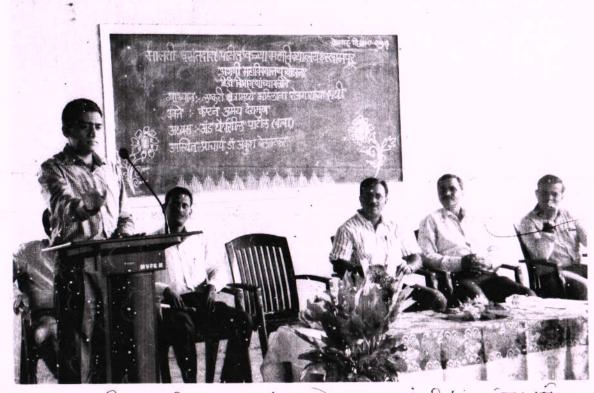

### मालती वसंतदादा पाटील कन्या महाविद्यालय, इस्लामपूर

पदवी व पदव्युत्तर मराठी विभाग द्वारा आयोजित

अग्रणी महाविद्यालय अंतर्गत

'८ मार्च जागतिक महिला दिन'

अहवाल

सन: - २०२०-२०२१

भारत सरकारच्या दि. २५ फेब्रुवारी २०२० च्या राजपत्रान्वये 'The sexual Harassment of Woman at workplace (preventation, prohibition, redressal) act. 2013 नुसार महाविद्यालयीन पाळतीवर स्थापन केलेली 'अंतर्गत महिला तक्रार निवारण समिती' आहे.

भारत सरकारच्या परीपात्रानुसार शनिवारी दि. ८ मार्च २०२१ रोजी 'अंतर्गत महिला तक्रार निवारण समिती' च्या वतीने जागतिक महिला दिन मालती वसंतदादा पाटील कन्या महाविद्यालय, इस्लामपूर येथे साजरा करण्यात आला.

महिला उद्योजिका सौ. पूनम पवार यांनी महिला सबलीकरण या विषयावर व्याख्यान दिले भारतीय स्त्रियांना नेहमीच अबला म्हणले गेले आहे. स्त्री ही अबला नसून ती सबला आहे. हे अनेक छोट्या छोट्या उद्योगांची माहिती देऊन पटवून दिले. आपण आपल्या पायावर उभे राहू शकतो आपली उपजीविका स्वतःच केली पाहिजे अत्याचार होत असेल तर दुसऱ्यांवर अवलंबून न राहता आपणच आपला मार्ग निवडला पाहिजे. यासाठी छोट्या मोठ्या उद्योगांच्या माध्यमातून साध्य करता येते. आपण मिळविलेला एक रुपया हा महत्वाचा आहे. आपल्याला मान सन्मान प्राप्त करून देतो म्हणून आपण आपलाच मार्ग निवडला पाहिजे.

या कार्यक्रमाचे अध्यक्ष महाविद्यालाचे प्राचार्य डॉ. अंकुश बेलवटकर यांनी आपल्या अध्यक्षीय मनोगतातून छोट्या उद्योग विषयक मार्गदर्शन करण्यासाठी व्याख्याने महाविद्यालयात आयोजित केली जातात. असे सांगितले. विद्यार्थिनीनी आपल्या स्वतःचा उत्कर्ष करण्यासाठी प्रयत्नशील राहिले पाहिजे. असे विचार मांडले. कार्यक्रमाचे स्वागत व प्रास्ताविक प्रा.डॉ.शीला रत्नाकर यांनी केले. आपल्या प्रास्ताविकात ८ मार्च या जागतिक महिला दिनाचे महत्व विषद केले पाहुण्याची ओळख प्रा. निलेश डामसे यांनी करून दिली. प्रा.डॉ. स्नेहल हेगिष्टे यांनी आभार प्रदर्शन केले सूत्रसंचालन कु. वैष्णवी घोरड यांनी केले अशा प्रकारे कार्यक्रम संपन्न झाला.